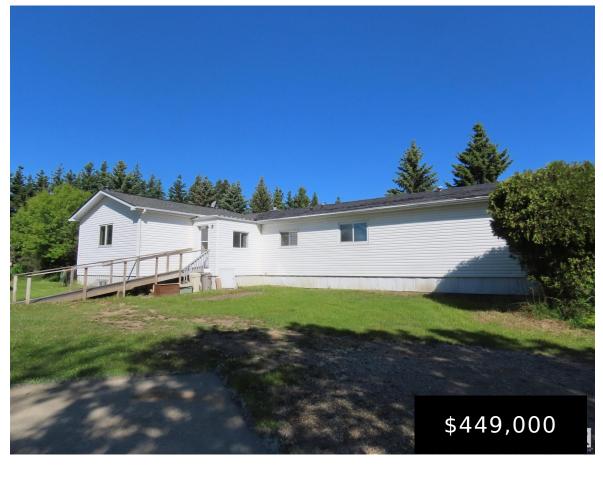

## 5-54207 RANGE ROAD 25 RURAL LAC STE. ANNE **COUNTY AB TOE 0V0 E4394181**

https://bestrealestateedmonton.ca

5-54207, Range Road 25, Rural Lac Ste. Anne County, AB, T0E 0V0

Discover the charm of #5 Cheyenne Estates! This spacious 4-bedroom, 3-bathroom home sits on over 9 acres of picturesque property. An oversized double garage (24×30) allows plenty of space for parking and storing your toys! The master bedroom features an ensuite bathroom, complemented by 2 additional full bathrooms. With 2 bedrooms upstairs and 2 downstairs, [...]

- 4 beds
- 3 baths
- Manufactured Home
- Residential
- 1528.49 sq ft

Range Rd 25

Google

#### **Basics**

Category: Residential **Type:** Manufactured Home

Date added: Added 8 months ago **Bedrooms: 4** beds

Bathrooms: 3 baths Floors: 2 floors

Year built: 1982 Lot Size Acres: 9.39 acres

**MLS ID:** E4394181 BathroomsFull: 3