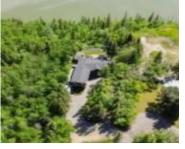

# 5 DONSDALE CR NW EDMONTON AB T6M 2N3 E4392300

https://bestrealestateedmonton.ca

5 DONSDALE CR NW, Edmonton, AB, T6M 2N3

Nestled on 1.47 acres amidst lush green surroundings with spectacular views of the RIVER this extensively renovated 5318 sf 3 bedrms, 5 baths, exudes timeless elegance & sophistication; designed to embrace the outdoors. The Chef's kitchen is appointed to serve formal & casual entertaining. Dual islands, a separate butler's pantry & upgraded appliances. Dining area [...]

#### **Building Details**

**Architectural Style:** 2 Storey Parking Features: Heated, Insulated, Over Sized, Triple

Garage Attached

Hardwood

Flooring: Ceramic Tile,

Organizers, Deck, Detectors

Exterior Features: Backs Onto Park/Trees, Cul-De-Sac, Fruit Trees/Shrubs, Golf Nearby, Hillside, Landscaped, No Through Road, Park/Reserve, Private Setting, Ravine View, River Valley

View, River View, View City, View Downtown, Waterfront

**Property** 

Roof: Asphalt Shingles **Community Features:** Air Conditioner, Bar, Closet

Smoke

RoomType: LivingRoom, DiningRoom, Kitchen, FamilyRoom,