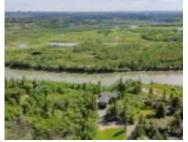

# 5 DONSDALE CR NW EDMONTON AB T6M 2N3 E4392300

https://bestrealestateedmonton.ca

5 DONSDALE CR NW, Edmonton, AB, T6M 2N3

Nestled on 1.47 acres amidst lush green surroundings with spectacular views of the RIVER this extensively renovated 5318 sf 3 bedrms, 5 baths, exudes timeless elegance & sophistication; designed to embrace the outdoors. The Chef's kitchen is appointed to serve formal & casual entertaining. Dual islands, a separate butler's pantry & upgraded appliances. Dining area [...]

#### **Building Details**

**Architectural Style:** 2 Storey Parking Features: Heated, Insulated, Over Sized, Triple

Garage Attached

Hardwood

Flooring: Ceramic Tile,

Organizers, Deck, Detectors

Exterior Features: Backs Onto Park/Trees, Cul-De-Sac, Fruit Trees/Shrubs, Golf Nearby, Hillside, Landscaped, No Through Road, Park/Reserve, Private Setting, Ravine View, River Valley

View, River View, View City, View Downtown, Waterfront

**Property** 

Roof: Asphalt Shingles **Community Features:** Air Conditioner, Bar, Closet

Smoke

RoomType: LivingRoom, DiningRoom, Kitchen, FamilyRoom,