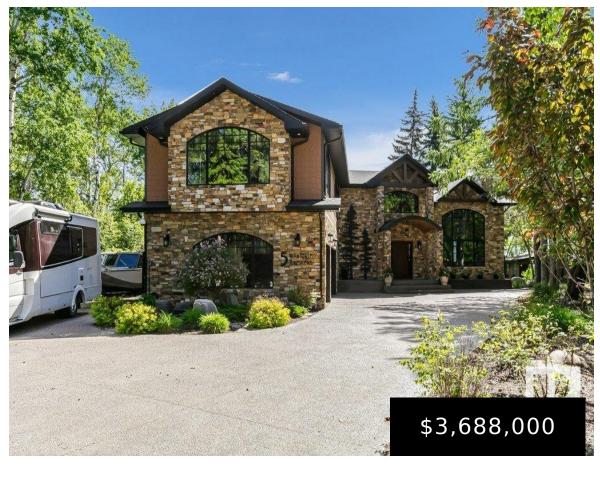

# 5 DONSDALE CR NW EDMONTON AB T6M 2N3 E4392300

https://bestrealestateedmonton.ca

5 DONSDALE CR NW, Edmonton, AB, T6M 2N3

Nestled on 1.47 acres amidst lush green surroundings with spectacular views of the RIVER this extensively renovated 5318 sf 3 bedrms, 5 baths, exudes timeless elegance & sophistication; designed to embrace the outdoors. The Chef's kitchen is appointed to serve formal & casual entertaining. Dual islands, a separate butler's pantry & upgraded appliances. Dining area [...]

#### Basics

Category: Residential **Type:** Detached Single Family

Date added: Added 5 months ago Bedrooms: 3 beds

Floors: 3 floors Bathrooms: 5 baths

Land Size: 5930.25 m<sup>2</sup> Year built: 1975

MLS ID: E4392300 BathroomsFull: 3

#### **Building Details**

**Architectural Style:** 2 Storey Parking Features: Heated, Insulated, Over Sized, Triple

Garage Attached

Hardwood

Flooring: Ceramic Tile,

Organizers, Deck, Detectors

Exterior Features: Backs Onto Park/Trees, Cul-De-Sac, Fruit Trees/Shrubs, Golf Nearby, Hillside, Landscaped, No Through Road, Park/Reserve, Private Setting, Ravine View, River Valley