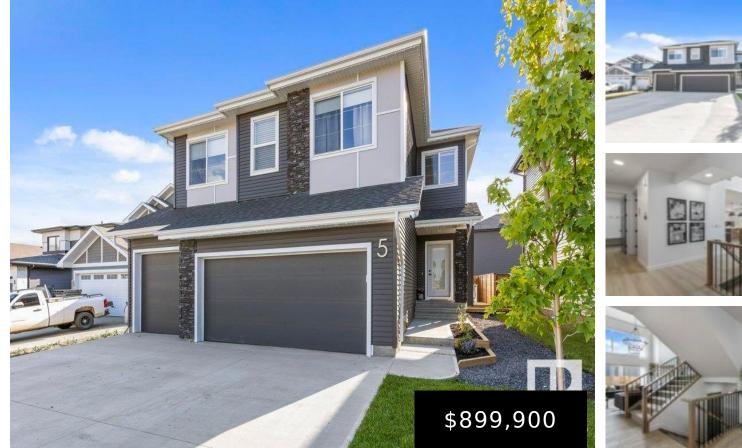

#### 5 REDWING WD, St. Albert, AB, T8N 7X3

Your perfect dream home awaits! Welcome to this 2022 built, 2511 sq ft 2 storey PLUS fully developed basement with LEGAL SUITE plus TRIPLE ATTACHED GARAGE on a MASSIVE LOT. Just move right in & enjoy the functionality of the main floor den, large mud room & chef's dream kitchen with gas stove, massive island [...]

- 4 beds
- 4 baths
- Detached Single Family
- Residential
- 2511.78 sq ft

### Basics

Category: Residential Date added: Added 5 months ago Bathrooms: 4 baths Year built: 2022 MLS ID: E4394622

**Type:** Detached Single Family Bedrooms: 4 beds Floors: 3 floors Land Size: 652 m<sup>2</sup> BathroomsFull: 3

## **Building Details**

Architectural Style: 2 Storey

Exterior Features: Fenced, Golf Nearby, Landscaped, Playground Nearby, Public Transportation, Schools, Shopping Nearby, See Remarks

**Roof:** Asphalt Shingles