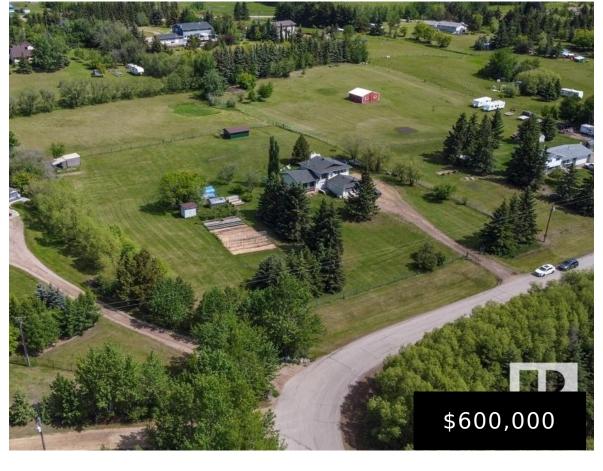

### **50 21252 TWP RD 540 RURAL STRATHCONA COUNTY AB T8N 2A2 E4392398**

https://bestrealestateedmonton.ca

#50 21252 TWP RD 540, Rural Strathcona County, AB, T8N 2A2

Discover your dream home on 3.07 beautifully manicured acres in Gunnmanor Estates, just 20 minutes from Sherwood Park. This picturesque property boasts numerous fruit-bearing trees, a huge garden, and a fully fenced two acres with a 5 ft fence and two gates. The back acre is also fully fenced with barbed wire, perfect for a [...]

#### **Basics**

Category: Residential

Date added: Added 7 months ago

Bathrooms: 3 baths

Year built: 1979

MLS ID: E4392398

**Type:** Detached Single Family

Bedrooms: 5 beds

Floors: 4 floors

Lot Size Acres: 3.06 acres

**BathroomsFull: 2** 

## **Building Details**

**Parking Total:** 6

Exterior Features: Fenced, Fruit Trees/Shrubs,

Vegetable Garden

RoomType: LivingRoom, DiningRoom, Kitchen,

FamilyRoom

Architectural Style: 4 Level Split

Flooring: Carpet, Laminate Flooring,