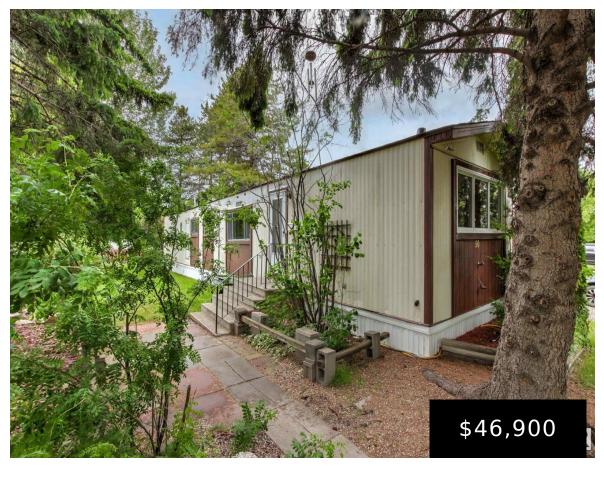

# 50 MAPLE RIDGE DR NW NW EDMONTON AB T6P 1A7 E4393460

https://bestrealestateedmonton.ca

50 Maple Ridge DR NW NW, Edmonton, AB, T6P 1A7

Affordability! Located in Maple Ridge Mobile Home Park, east side of Edmonton. Livingroom spacious, and bright. Kitchen looks over the LR, room for a table, newer appliances, and large newer picture window.. Primary bedroom at the back of the home, 2 other bedrooms, 4pce bath, and laundry complete the area. Recent improvements to skirting/levelling, doors, [...]