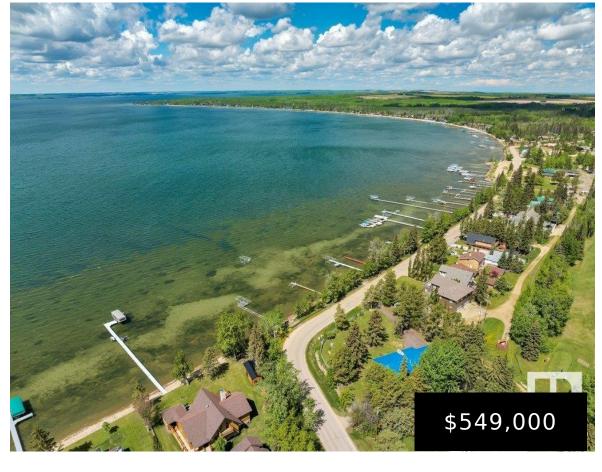

### **5001 LAKE DR RURAL WETASKIWIN COUNTY AB TOC** 2C0 E4391906

https://bestrealestateedmonton.ca

5001 LAKE DR, Rural Wetaskiwin County, AB, T0C 2C0

Welcome to your dream home by the lake! This charming 3-bedroom, 2-bathroom ranch style bungalow, located on a massive lot, offers the perfect blend of cozy comfort and modern convenience. Situated directly across from Pigeon Lake, you'll enjoy breathtaking views and easy access to a variety of water activities right at your doorstep. In addition, [...]