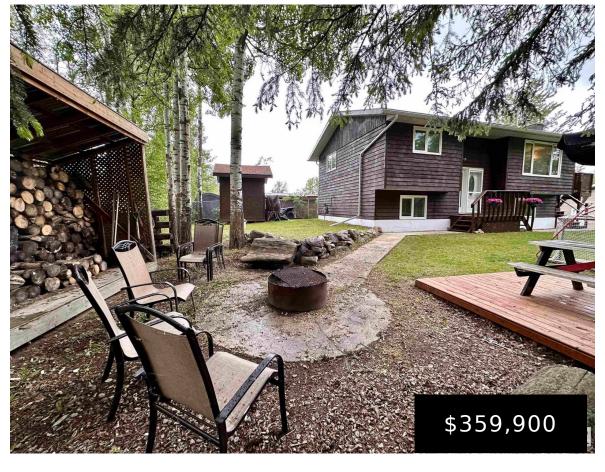

# 5031 6 ST RURAL LAC STE. ANNE COUNTY AB TOE 1V0 E4393490

https://bestrealestateedmonton.ca

5031 6 ST, Rural Lac Ste. Anne County, AB, T0E 1V0

Year round lake living! Same owners for 22 years! Step right out your back gate to access path to Nakamun Lake- walk down with your kayak or paddle board! No hauling water or dealing with pump-outs here- this property has a well and a septic tank and field! Double car garage heated with a cozy [...]