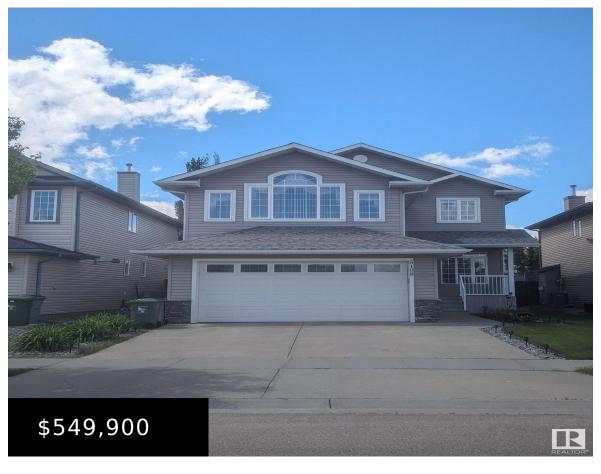

#### 5108 62 ST BEAUMONT AB T4X 1V5 E4391907

https://bestrealestateedmonton.ca

5108 62 ST, Beaumont, AB, T4X 1V5

Welcome to your dream executive home in the prestigious Eaglemont Heights, Beaumont. This exquisite residence boasts recent luxurious upgrades, including new stainless kitchen appliances, chic tile, stunning quartz countertops, and a stylish backsplash. Revel in the ambiance created by under and over cabinet lighting, complemented by contemporary light fixtures and a stone kitchen sink. Plush [...]

### **Basics**

Category: Residential **Type:** Detached Single Family

Date added: Added 3 months ago Bedrooms: 3 beds

Floors: 2 floors Bathrooms: 3 baths

Land Size: 473.62 m<sup>2</sup> Year built: 2006

MLS ID: E4391907 **BathroomsFull:** 2

## **Building Details**

**Parking Total: 4 Architectural Style:** 2 Storey

Parking Features: Double Garage Exterior Features: Fenced, Flat Site, Golf Nearby, Landscaped, No Back Lane, Park/Reserve, Playground Attached