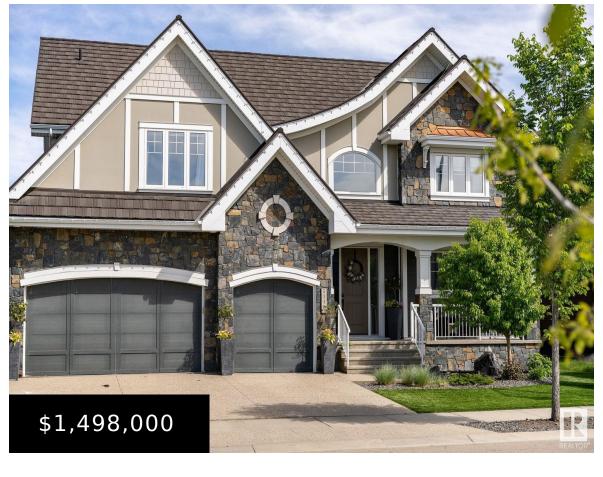

# **5110 WOOLSEY LI NW EDMONTON AB T6W 2C1 E4392489**

https://bestrealestateedmonton.ca

5110 WOOLSEY LI NW, Edmonton, AB, T6W 2C1

FORMER AUGUSTA FINE HOMES SHOWHOME IN WESTPOINTE OF WINDERMERE! 5 bedrooms & 5 bathrooms with over 3600 sqft above grade plus a fully finished basement. Top of the line finishings throughout with high end appliances (Wolf & Subzero), vaulted ceilings, central A/C, heated triple garage w epoxy floor, & over \$150K of beautiful low maintenance [...]

#### **Basics**

Category: Residential

Date added: Added 3 months ago

Bathrooms: 5 baths

Year built: 2014

MLS ID: E4392489

**Type:** Detached Single Family

Bedrooms: 5 beds

### **Building Details**

**Architectural Style:** 2 Storey

**Exterior Features:** Fenced, Flat Site, Golf Nearby, Landscaped, Playground Nearby, Public Transportation, Schools, Shopping Nearby

Roof: Asphalt Shingles, Concrete Tiles