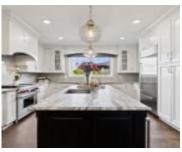

# **5110 WOOLSEY LI NW EDMONTON AB T6W 2C1 E4392489**

https://bestrealestateedmonton.ca

5110 WOOLSEY LI NW, Edmonton, AB, T6W 2C1

FORMER AUGUSTA FINE HOMES SHOWHOME IN WESTPOINTE OF WINDERMERE! 5 bedrooms & 5 bathrooms with over 3600 sqft above grade plus a fully finished basement. Top of the line finishings throughout with high end appliances (Wolf & Subzero), vaulted ceilings, central A/C, heated triple garage w epoxy floor, & over \$150K of beautiful low maintenance [...]

#### Amenities & Features

Appliances: Air Conditioning-Central, Garage Control, Garage Opener, Heating: Forced Air-2, Hood Fan, Oven-Microwave, Refrigerator, Storage Shed, Stove-Gas, Window Coverings, Wine/Beverage Cooler, Dryer-Two, Washers-Two,