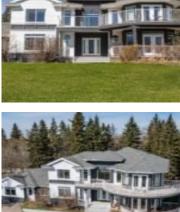

### 51146 HWY 21 RURAL STRATHCONA COUNTY AB T8B 1K5 E4394248

51146 HWY 21, Rural Strathcona County, AB, T8B 1K5

https://bestrealestateedmonton.ca

Grandiose! That is what you will feel the very moment you pull off of Highway 21 and begin the drive through the custom gateway and up the landscaped paved driveway with multiple fenced paddocks and pens on either side. This custom designed one-owner home and property carry a feeling of traditional elegance as you park [...]

### **Basics**

**Category:** Residential Date added: Added 7 months ago Bathrooms: 4 baths **Year built:** 2004 MLS ID: E4394248

**Type:** Detached Single Family Bedrooms: 4 beds Floors: 3 floors Lot Size Acres: 40.03 acres BathroomsFull: 3

## **Building Details**

Parking Total: 6

Exterior Features: Cross Fenced, Fenced, Golf Nearby, Private Setting, Rolling Land, Treed Lot

RoomType: LivingRoom, DiningRoom, Kitchen, FamilyRoom, Den, BonusRoom, MasterBedroom, Bedroom2, Bedroom3, Bedroom4, OtherRoom1, OtherRoom2, OtherRoom3, OtherRoom4, OtherRoom5