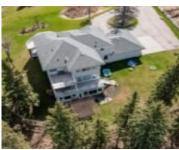

### 51146 HWY 21 RURAL STRATHCONA COUNTY AB T8B 1K5 E4394248

51146 HWY 21, Rural Strathcona County, AB, T8B 1K5

https://bestrealestateedmonton.ca

Grandiose! That is what you will feel the very moment you pull off of Highway 21 and begin the drive through the custom gateway and up the landscaped paved driveway with multiple fenced paddocks and pens on either side. This custom designed one-owner home and property carry a feeling of traditional elegance as you park [...]

## **Building Details**

Parking Total: 6

Exterior Features: Cross Fenced, Fenced, Golf Nearby, Private Setting, Rolling Land, Treed Lot

RoomType: LivingRoom, DiningRoom, Kitchen, FamilyRoom, Den, BonusRoom, MasterBedroom, Bedroom2, Bedroom3, Bedroom4, OtherRoom1, OtherRoom2, OtherRoom3, OtherRoom4, OtherRoom5