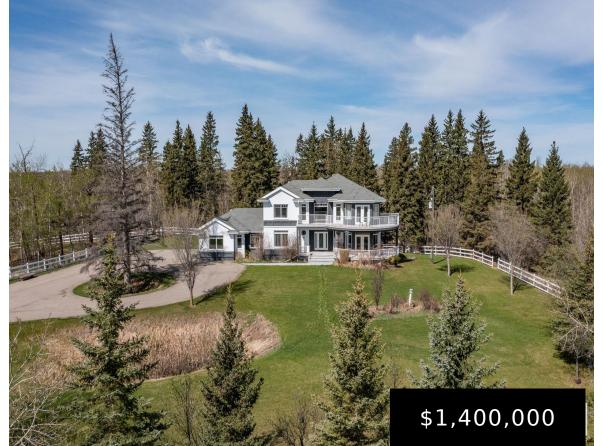

### 51146 HWY 21 RURAL STRATHCONA COUNTY AB T8B 1K5 E4394248

51146 HWY 21, Rural Strathcona County, AB, T8B 1K5

https://bestrealestateedmonton.ca

Grandiose! That is what you will feel the very moment you pull off of Highway 21 and begin the drive through the custom gateway and up the landscaped paved driveway with multiple fenced paddocks and pens on either side. This custom designed one-owner home and property carry a feeling of traditional elegance as you park [...]

- 4 beds
- 4 baths
- Detached Single Family
- Residential
- 3164.62 sq ft

### **Basics**

**Category:** Residential Date added: Added 7 months ago Bathrooms: 4 baths **Year built:** 2004 MLS ID: E4394248

**Type:** Detached Single Family Bedrooms: 4 beds Floors: 3 floors Lot Size Acres: 40.03 acres BathroomsFull: 3