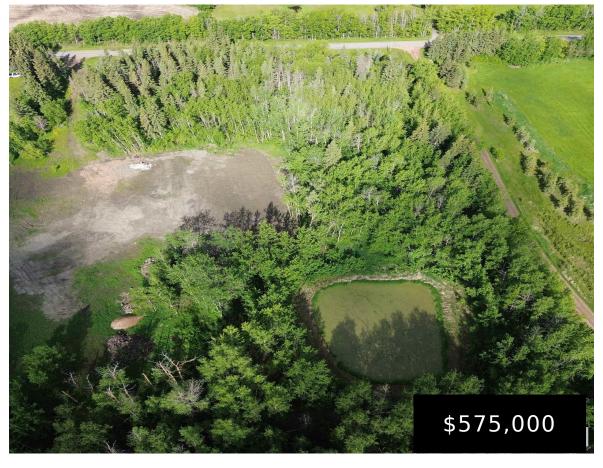

## 51269 RGE RD 232 RURAL STRATHCONA COUNTY AB T8B 1K8 E4392344

https://bestrealestateedmonton.ca

51269 RGE RD 232, Rural Strathcona County, AB, T8B 1K8

ENJOY PAVEMENT All the way to Your Peaceful and Private 4.90 Acre Forested OASIS Outside of a Subdivision only 8kms to Edmonton. The shared entrance Welcomes you as you travel up the tree lined drive to the build ready site that includes a Large Pond/Dugout and well waiting for you to construct your DREAM Home [...]

## **Building Details**

Exterior Features: Backs Onto Park/Trees, Flat Site, Level Land, Private Setting, Stream/Pond,

Treed Lot