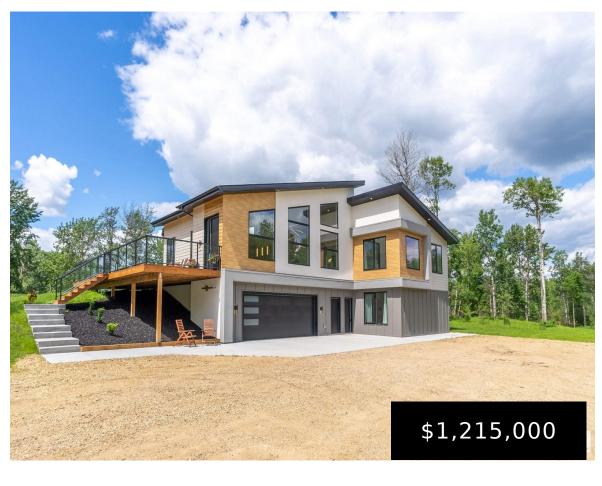

## **51288 RGE RD 204 RURAL STRATHCONA COUNTY AB** T8G 1E9 E4394312

https://bestrealestateedmonton.ca

51288 RGE RD 204, Rural Strathcona County, AB, T8G 1E9

Exquisite private estate on 80.06 acres, featuring a custom-built hillside walk up bungalow.Boasting over 2800. ft. of refined living space w/ classic luxury, this property offers modern style and finishing. The kitchen is a culinary delight with an oversized island, quartz waterfall counter tops, and high end appliance package. Natural light floods the main floor, [...]

### **Basics**

Category: Residential **Type:** Detached Single Family

Date added: Added 5 months ago Bedrooms: 4 beds

Bathrooms: 3 baths Floors: 2 floors

Year built: 2022 Lot Size Acres: 80.06 acres

MLS ID: E4394312 BathroomsFull: 3

## **Building Details**

**Architectural Style:** Hillside **Exterior Features:** Fenced, Fruit Trees/Shrubs, Hillside,

Bungalow Private Setting, Rolling Land

Flooring: Carpet, Vinyl Plank **RoomType:** LivingRoom, DiningRoom, Kitchen, FamilyRoom,