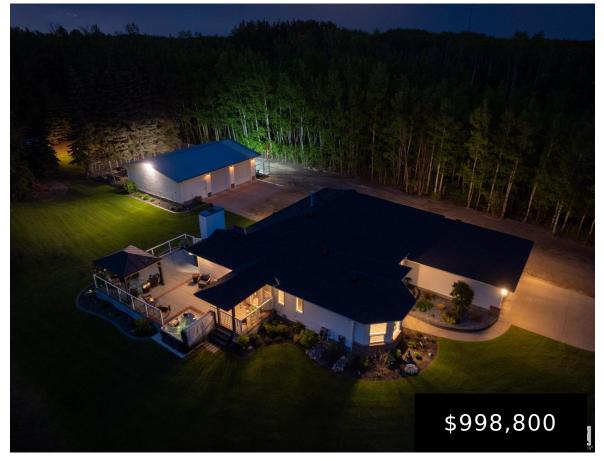

### 51313 RGE RD 231 RURAL STRATHCONA COUNTY AB T8B 1K7 E4392838

https://bestrealestateedmonton.ca

51313 RGE RD 231, Rural Strathcona County, AB, T8B 1K7

DISCOVER YOUR OWN PARADISE - CENTRAL LOCATION Immaculately renovated & MODERN 3.25-acre bungalow. This exquisite home has 3 bedrooms, c/w spa-like ensuite in master bedroom, spacious kitchen is adorned with SS appliances & granite counter tops. This open concept home boasts a family room with a cozy fireplace, large dinning/living room area for hosting family [...]

#### **Basics**

Type: Detached Single Family **Category:** Residential

Date added: Added 5 months ago Bedrooms: 3 beds

Floors: 2 floors Bathrooms: 4 baths

Year built: 1990 Lot Size Acres: 3.26 acres

MLS ID: E4392838 BathroomsFull: 3

## **Building Details**

**Architectural Style:** Bungalow **Exterior Features:** Golf Nearby, Landscaped, Private

Setting, Schools, Shopping Nearby, Stream/Pond, Treed Lot,

See Remarks, Partially Fenced

Flooring: Ceramic Tile,