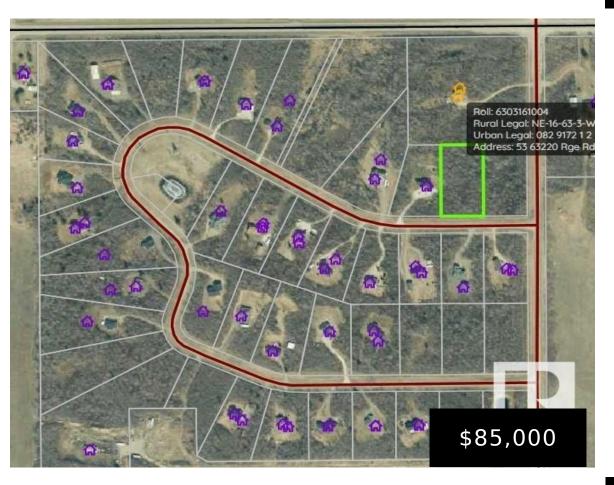

#### 53 63220 RGE RD 433 RURAL BONNYVILLE M.D. AB **TOA 0B0 E4393068**

https://bestrealestateedmonton.ca

53 63220 Rge Rd 433, Rural Bonnyville M.D., AB, T0A 0B0

Beautiful 2.2 acre building lot in the desirable country subdivision of Riverhaven Estates. Only 14 km from Cold lake and close proximity to the oilfield. The subdivision features private treed lots, paved roads, and a nice playground and green space for community activities. Restrictive covenants are in place to maintain the integrity of the subdivision.

### **Basics**

Category: Land Date added: Added 5 months ago Lot Size Acres: 2.22 acres

Type: Vacant Lot/Land Bathrooms: 0 baths MLS ID: E4393068

## **Building Details**

Exterior Features: Playground Nearby, Treed Lot