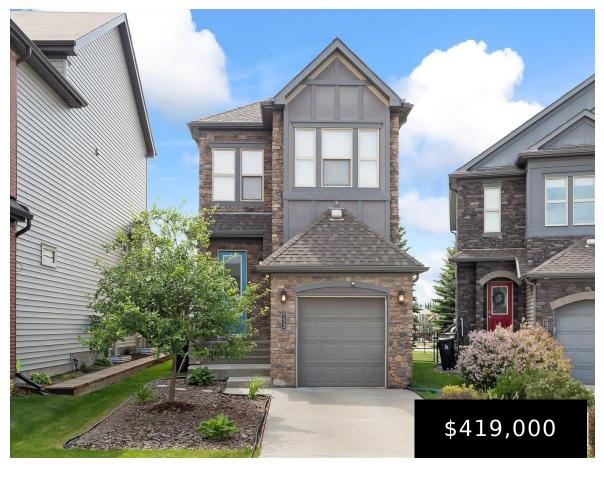

# 53 GREENBURY CR SPRUCE GROVE AB T7X 0L9 E4394580

https://bestrealestateedmonton.ca

53 GREENBURY CR, Spruce Grove, AB, T7X 0L9

The ultimate family home has hit the market! Imagine waking up... drinking coffee from your deck and just letting your kids run into the BIGGEST GREEN SPACE Spruce Grove has to offer!? NO MORE packing up the car to head to the Splash Park or playground.... IT'S LITERALLY RIGHT BEHIND YOU! THIS IS A PARENT'S [...]

- 3 beds
- 3 baths
- Detached Single Family
- Residential
- 1504.48 sq ft

Call us now

Email: info@bestrealestateedmonton.ca

Address: 3018 Calgary Trail NW, Edmonton, Alberta T6J6V4

#### **Basics**

Type: Detached Single Family Category: Residential

Date added: Added 8 months ago Bedrooms: 3 beds

Floors: 2 floors Bathrooms: 3 baths

Year built: 2013 Land Size: 341.42 m<sup>2</sup>

MLS ID: E4394580 **BathroomsFull:** 2