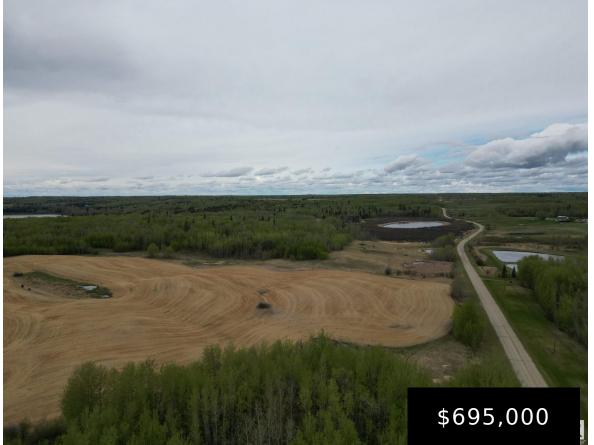

#### 53016 RGE ROAD 35 RURAL PARKLAND COUNTY AB T7Y 1B1 E4392290

https://bestrealestateedmonton.ca

Beautiful rolling land just 1 mile from Lake Wabamun and Kapassawin Beach. Access is from Highway 16 and pavement all to way to the properties. There is approximately 100 acres of arable farmland currently rented out, the rest is natural woods. There is a small creek at the north end of the property. This 155 [...] 53016 Rge Road 35, Rural Parkland County, AB, T7Y 1B1