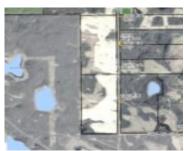

#### 53016 RGE ROAD 35 RURAL PARKLAND COUNTY AB T7Y 1B1 E4392290

https://bestrealestateedmonton.ca

Beautiful rolling land just 1 mile from Lake Wabamun and Kapassawin Beach. Access is from Highway 16 and pavement all to way to the properties. There is approximately 100 acres of arable farmland currently rented out, the rest is natural woods. There is a small creek at the north end of the property. This 155 [...] 53016 Rge Road 35, Rural Parkland County, AB, T7Y 1B1