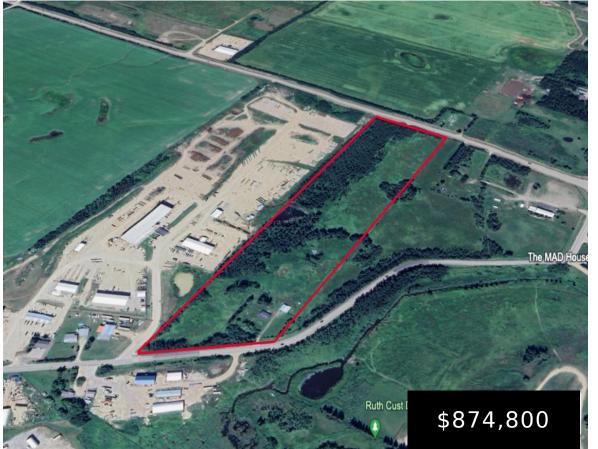

### 5308 LAC STE. ANNE TR N ONOWAY AB TOE 1V0 E4393786

https://bestrealestateedmonton.ca

Industrial Development Land! 21.87 Acres of land located in the industrial area of Onoway. Town services to the property line, septic and well on the property. Dual access from Lac St Anne Tr N and Hwy 37. Zoned M -Industrial.

5308 LAC STE. ANNE TR N, Onoway, AB, T0E 1V0

Land