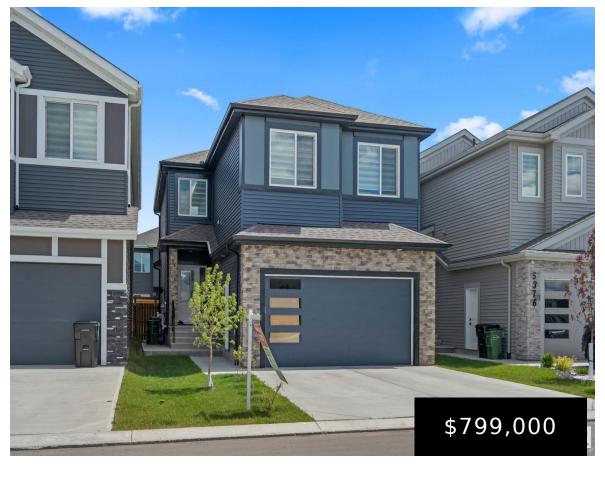

# 5378 KIMBALL PL SW SW EDMONTON AB T6W 5E5 E4394425

https://bestrealestateedmonton.ca

5378 Kimball PL SW SW, Edmonton, AB, T6W 5E5

Welcome to the desirable neighbourhood of Keswick. This beautiful Brookline home offers 5 spacious bedrooms, 3.5 bathrooms and a FINISHED BASEMENT perfect for a family! As you enter this gorgeous home you are greeted by a large entrance that will lead you to the main floor den and then on to the open concept living [...]

#### **Basics**

Category: Residential

Date added: Added 5 months ago

Bathrooms: 4 baths

Year built: 2022

BathroomsFull: 3

**Type:** Detached Single Family

Bedrooms: 5 beds

## **Building Details**

**Architectural Style:** 2 Storey

Exterior Features: Playground Nearby, Schools, Shopping

Nearby

**Roof:** Asphalt Shingles

**RoomType:** LivingRoom, DiningRoom, Kitchen, MasterBedroom,