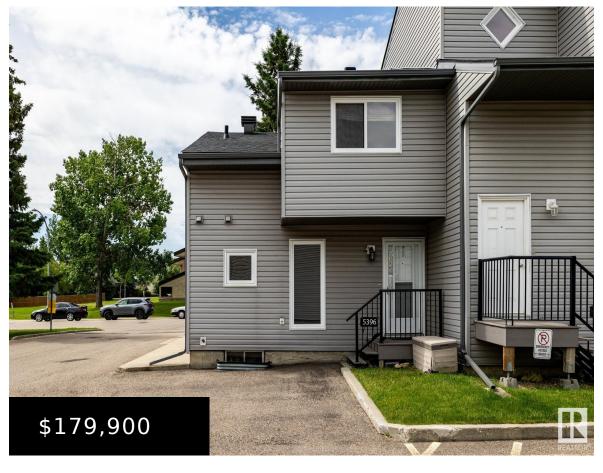

#### 5396 38A AV NW EDMONTON AB T6L 2H4 E4394890

https://bestrealestateedmonton.ca

5396 38A AV NW, Edmonton, AB, T6L 2H4

Nestled in the desirable community of Greenview, this home offers a perfect blend of comfort and convenience making it an ideal choice for first-time buyers, young families or investors. The layout seamlessly connects the living room to the dining area & kitchen, making it ideal for both entertaining and everyday living. The kitchen features stainless [...]

## **Building Details**

**Architectural Style:** 2 Storey **Parking Features:** Front Drive Access, Parking Pad Cement/Paved,

See Remarks

Exterior Features: Fruit Trees/Shrubs, Playground Nearby, Public Transportation, Schools, Shopping