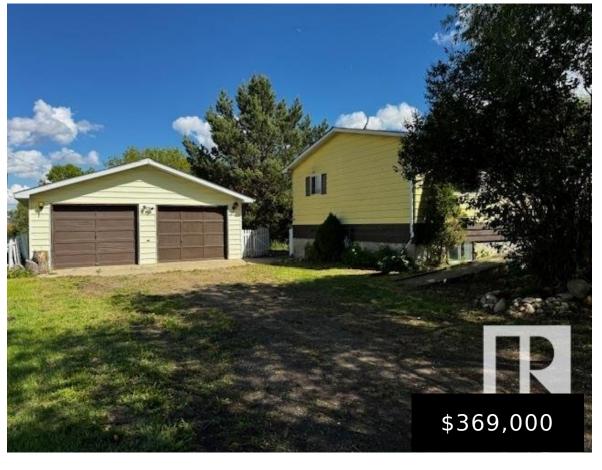

#### **540071 RANGE ROAD 164 RURAL LAMONT COUNTY AB** TOB 3H0 E4394159

https://bestrealestateedmonton.ca

540071 Range Road 164, Rural Lamont County, AB, T0B 3H0

This well maintained acreage comes with 10 acres, and is a 5 minute drive to the town of Mundare. This charming 5 bedroom, 2.5 bathroom home offers the perfect blend of comfort and functionality. With main floor laundry hook ups, the open layout connects the living area to the dining space, spacious kitchen featuring new [...]

#### **Basics**

**Type:** Detached Single Family **Category:** Residential

Date added: Added 6 months ago Bedrooms: 4 beds

Bathrooms: 3 baths Floors: 2 floors

Year built: 1986 Lot Size Acres: 10.21 acres

MLS ID: E4394159 **BathroomsFull:** 2