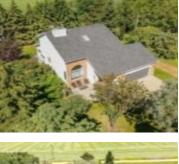

### 54326 RGE RD 220 RURAL STRATHCONA COUNTY AB T8L 3Z7 E4395097

https://bestrealestateedmonton.ca

54326 RGE RD 220, **Rural Strathcona** County, AB, T8L 3Z7

A little piece of Paradise just Minutes to Fort Saskatchewan and Sherwood Park. This oasis of an acreage on a park like setting on 2.29 acres with a custom Built home is awaiting a new family to call this HOME. This ONE owner home beams with pride of ownership both in the home and on [...]

## **Building Details**

Architectural Style: 2 Storey Exterior Features: Landscaped, Private Setting, Treed Lot Flooring: Carpet, Hardwood RoomType: LivingRoom, DiningRoom, Kitchen, FamilyRoom, MasterBedroom, Bedroom2, Bedroom3, OtherRoom1