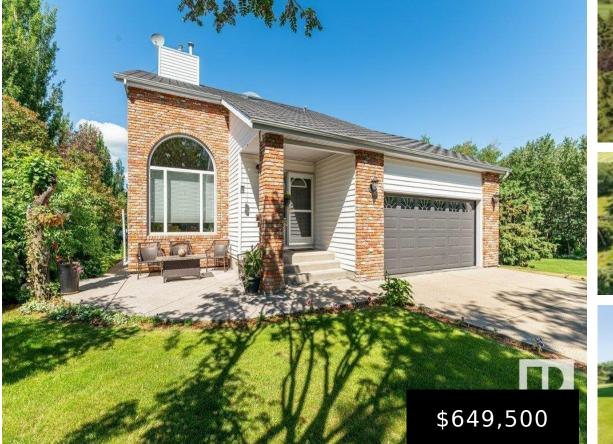

### 54326 RGE RD 220 RURAL STRATHCONA COUNTY AB T8L 3Z7 E4395097

https://bestrealestateedmonton.ca

54326 RGE RD 220, **Rural Strathcona** County, AB, T8L 3Z7

A little piece of Paradise just Minutes to Fort Saskatchewan and Sherwood Park. This oasis of an acreage on a park like setting on 2.29 acres with a custom Built home is awaiting a new family to call this HOME. This ONE owner home beams with pride of ownership both in the home and on [...]

- 3 beds
- 3 baths
- Detached Single Family
- Residential
- 1411.05 sq ft

### **Basics**

**Category:** Residential Date added: Added 5 months ago Bathrooms: 3 baths **Year built:** 1990 MLS ID: E4395097

**Type:** Detached Single Family Bedrooms: 3 beds Floors: 3 floors Lot Size Acres: 2.29 acres **BathroomsFull:** 2

## **Building Details**

Architectural Style: 2 Storey Exterior Features: Landscaped, Private Setting, Treed Lot Flooring: Carpet, Hardwood RoomType: LivingRoom, DiningRoom, Kitchen, FamilyRoom, MasterBedroom, Bedroom2, Bedroom3, OtherRoom1