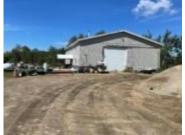

## **54408 RR 274 RURAL STURGEON COUNTY AB T7X 3A7 E4393230**

https://bestrealestateedmonton.ca

54408 RR 274, Rural Sturgeon County, AB, T7X 3A7

- An Ideal LOCATION! 15 mins to Spruce Grove or commute to ST ALBERT. Located on RR 274 ALL PAVED, Approximately 23 ARCES FENCED 40X60 HEATED SHOP BY PROPANE. 30X90 POLE SHED. ALL SERVICES. BUILD YOUR DREAM HOME AND RUN A BUSINESS OR ENJOY A GREAT LITTLE HOBBY FARM! POSSIBILITY FOR 2 RESIDENCES.
- 0 baths
- Vacant Lot/Land
- Land