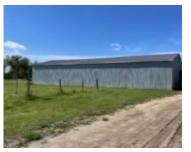

## **54408 RR 274 RURAL STURGEON COUNTY AB T7X 3A7 E4393230**

https://bestrealestateedmonton.ca

54408 RR 274, Rural Sturgeon County, AB, T7X 3A7

- An Ideal LOCATION! 15 mins to Spruce Grove or commute to ST ALBERT. Located on RR 274 ALL PAVED, Approximately 23 ARCES FENCED 40X60 HEATED SHOP BY PROPANE. 30X90 POLE SHED. ALL SERVICES. BUILD YOUR DREAM HOME AND RUN A BUSINESS OR ENJOY A GREAT LITTLE HOBBY FARM! POSSIBILITY FOR 2 RESIDENCES.
- 0 baths
- Vacant Lot/Land
- Land