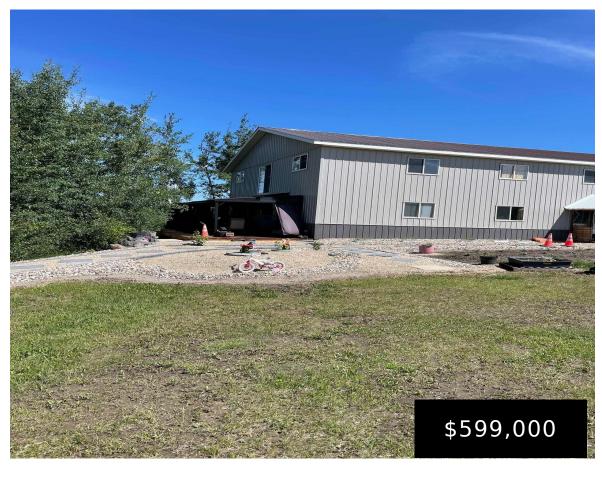

## **54408 RR 274 RURAL STURGEON COUNTY AB T7X 3A7 E4393230**

https://bestrealestateedmonton.ca

54408 RR 274, Rural Sturgeon County, AB, T7X 3A7

- An Ideal LOCATION! 15 mins to Spruce Grove or commute to ST ALBERT. Located on RR 274 ALL PAVED, Approximately 23 ARCES FENCED 40X60 HEATED SHOP BY PROPANE. 30X90 POLE SHED. ALL SERVICES. BUILD YOUR DREAM HOME AND RUN A BUSINESS OR ENJOY A GREAT LITTLE HOBBY FARM! POSSIBILITY FOR 2 RESIDENCES.
- 0 baths
- Vacant Lot/Land
- Land