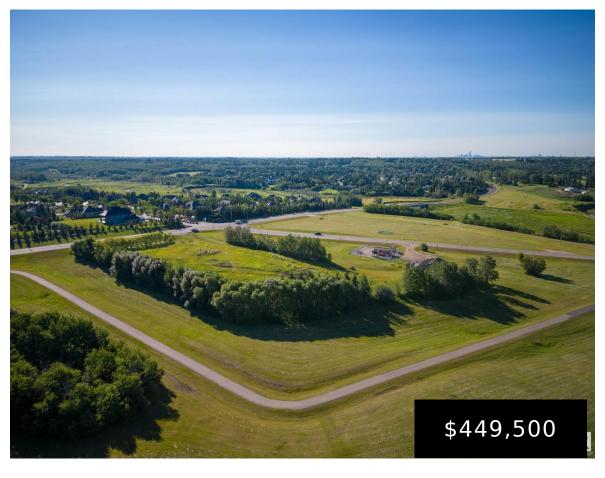

# **54418 RGE RD 251 RURAL STURGEON COUNTY AB T8T 0C7 E4392671**

https://bestrealestateedmonton.ca

54418 RGE RD 251, Rural Sturgeon County, AB, T8T 0C7

RARE offering\*\*\* 3.06 acres OUT OF SUBDIVISION Located on the outskirts of St. Albert adjacent to the premiere estate location of Pinnacle Ridge, on the corner of Starkey Road and Bellerose Drive. Perfect for a luxurious walkout or subdividable to develop two estate lots. Gorgeous green space and river access through the Bellerose River Walk [...]

#### **Basics**

Category: Land Type: Vacant Lot/Land

Date added: Added 5 months ago Bathrooms: 0 baths

Lot Size Acres: 3.06 acres MLS ID: E4392671