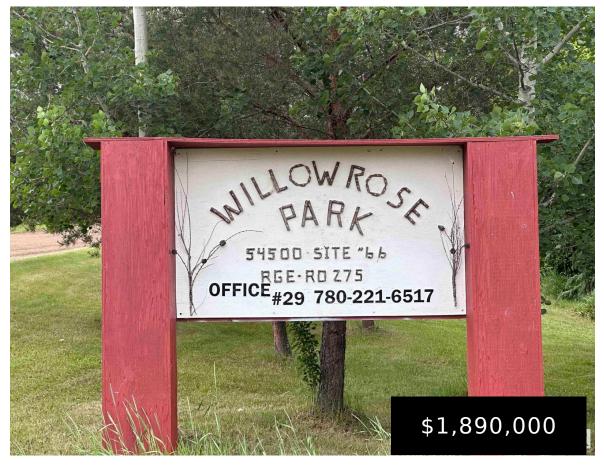

## **54500 RGE RD 275 RURAL STURGEON COUNTY AB T8R 1Z1 E4394913**

https://bestrealestateedmonton.ca

54500 RGE RD 275, Rural Sturgeon County, AB, T8R 1Z1

This is a 28 lot Mobile Home Park located on the south side of Calahoo, AB. With a high occupancy rate, this park provides excellent revenue for any potential owner. Within close proximity to St. Albert, Stony Plain-Spruce Grove, the attractive location provides a fantastic opportunity for those who enjoy small community living while enjoying [...]