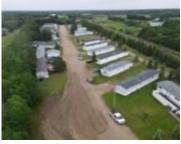

## **54500 RGE RD 275 RURAL STURGEON COUNTY AB T8R 1Z1 E4394913**

https://bestrealestateedmonton.ca

54500 RGE RD 275, Rural Sturgeon County, AB, T8R 1Z1

This is a 28 lot Mobile Home Park located on the south side of Calahoo, AB. With a high occupancy rate, this park provides excellent revenue for any potential owner. Within close proximity to St. Albert, Stony Plain-Spruce Grove, the attractive location provides a fantastic opportunity for those who enjoy small community living while enjoying [...]