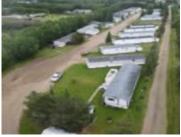

## **54500 RGE RD 275 RURAL STURGEON COUNTY AB T8R 1Z1 E4394913**

https://bestrealestateedmonton.ca

54500 RGE RD 275, Rural Sturgeon County, AB, T8R 1Z1

This is a 28 lot Mobile Home Park located on the south side of Calahoo, AB. With a high occupancy rate, this park provides excellent revenue for any potential owner. Within close proximity to St. Albert, Stony Plain-Spruce Grove, the attractive location provides a fantastic opportunity for those who enjoy small community living while enjoying [...]