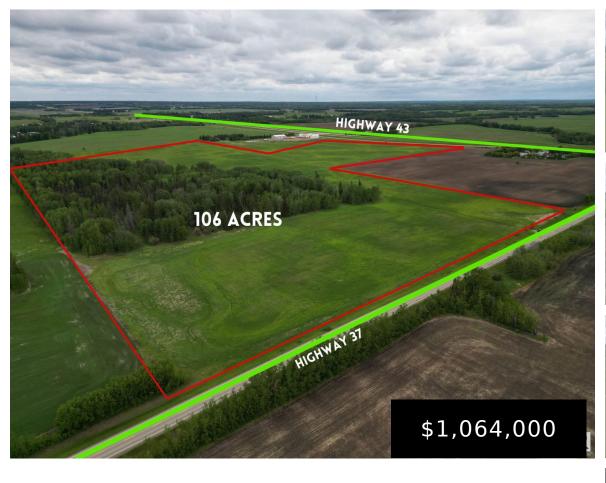

Welcome to an exceptional opportunity with 100 acres of picturesque farmland located just 2 minutes west of Onoway, Alberta. This prime property boasts significant development potential, subject to MD approval. Featuring excellent highway frontage for easy access and visibility, the land includes approximately 80 acres of arable terrain, ideal for agriculture, alongside approximately 20 acres [...]

## **Basics**

Category: Land

Date added: Added 5 months ago

Lot Size Acres: 100 acres

Type: Vacant Lot/Land

Bathrooms: 0 baths

MLS ID: E4393161