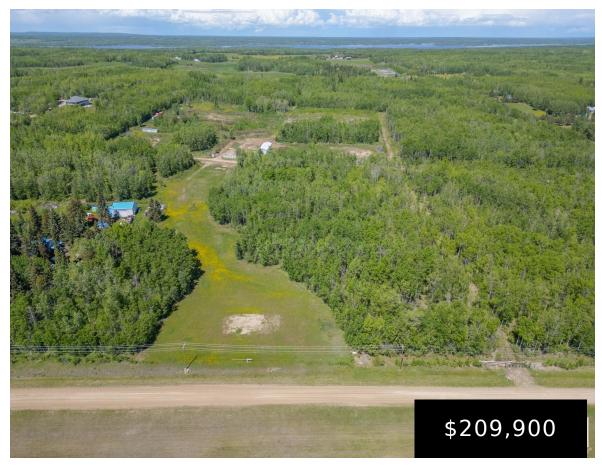

### 5504 A HIGHWAY 16 RURAL PARKLAND COUNTY AB T7Z 0J6 E4394172

https://bestrealestateedmonton.ca

5504 A HIGHWAY 16, Rural Parkland County, AB, T7Z 0J6

- 0 baths
- Vacant Lot/Land
- Land

If you've been looking for a piece of land with great frontage along the Yellowhead (Highway 16) with plenty of uses (Agricultural General District Zoning)...this is it! With 9.14 acres of partially cleared land the opportunities are endless! Minutes from Seba Beach at Wabamun Lake and Isle Lake is ready and waiting for you and [...]

#### **Basics**

Category: Land

Date added: Added 5 months ago

Year built: 2013

MLS ID: E4394172

**Type:** Vacant Lot/Land

Bathrooms: 0 baths

Lot Size Acres: 9.14 acres