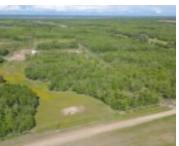

### 5504 A HIGHWAY 16 RURAL PARKLAND COUNTY AB T7Z 0J6 E4394172

https://bestrealestateedmonton.ca

5504 A HIGHWAY 16, Rural Parkland County, AB, T7Z 0J6

- 0 baths
- Vacant Lot/Land
- Land

If you've been looking for a piece of land with great frontage along the Yellowhead (Highway 16) with plenty of uses (Agricultural General District Zoning)...this is it! With 9.14 acres of partially cleared land the opportunities are endless! Minutes from Seba Beach at Wabamun Lake and Isle Lake is ready and waiting for you and [...]