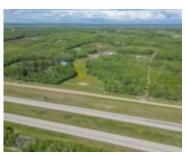

### 5504 A HIGHWAY 16 RURAL PARKLAND COUNTY AB T7Z 0J6 E4394172

https://bestrealestateedmonton.ca

5504 A HIGHWAY 16, Rural Parkland County, AB, T7Z 0J6

- 0 baths
- Vacant Lot/Land
- Land

If you've been looking for a piece of land with great frontage along the Yellowhead (Highway 16) with plenty of uses (Agricultural General District Zoning)...this is it! With 9.14 acres of partially cleared land the opportunities are endless! Minutes from Seba Beach at Wabamun Lake and Isle Lake is ready and waiting for you and [...]