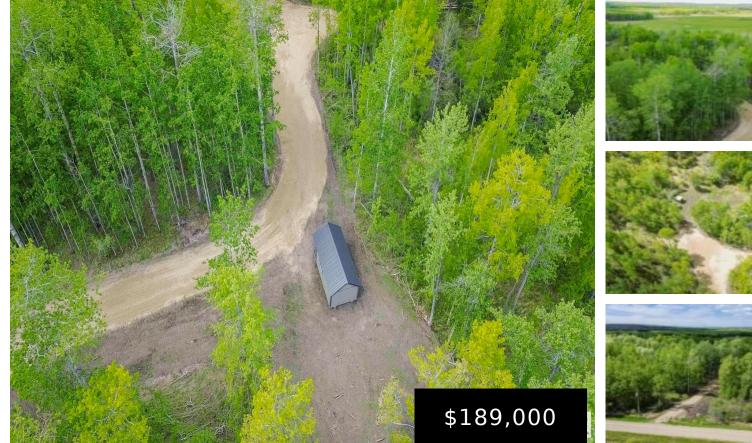

### 55102B RR 61 RURAL LAC STE. ANNE COUNTY AB TOE 0J0 E4393326

https://bestrealestateedmonton.ca

Looking for a private retreat to unplug and unwind? This secluded 5 acres of treed land is the perfect get away. Graveled drive way to multiple nice, level building sites on the land to build your dream year round retreat. Or pull in RVs, 5 wheels or set up tents to make amazing memories w/ [...]

## **Building Details**

Architectural Style: Bungalow Exterior Features: Flat Site, Private Setting, Recreation Use, Treed Lot, Partially Fenced

Flooring: Carpet, Vinyl Plank