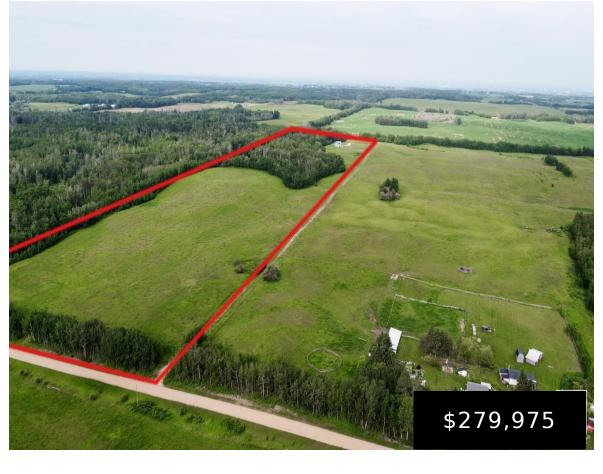

### **552XX RANGE ROAD 201 LAMONT COUNTY RURAL LAMONT COUNTY AB TOB 2R0 E4394636**

https://bestrealestateedmonton.ca

552XX Range Road 201 Lamont County, Rural Lamont County, AB, T0B 2R0

Beautiful 40 acre parcel 2 minutes south of Highway 15, close to Lamont, Bruderheim, Fort Saskatchewan, Elk Island N.P. and Alberta's Industrial Heartland! Approach and access in place - which leads to an old, suspended gas well site. PROPERTY IS FENCED with a perfect mix of hay / pasture land, with some bush and great [...]

## **Building Details**

Exterior Features: Fenced, Private Setting