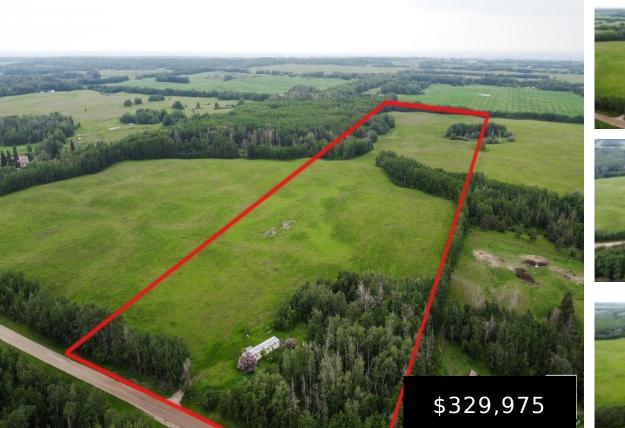

#### 553016 RANGE ROAD 201 LAMONT COUNTY RURAL LAMONT COUNTY AB TOB 2R0 E4394619

https://bestrealestateedmonton.ca

553016 Range Road 201 Lamont County, Rural Lamont County, AB, T0B 2R0

Beautiful 40 acre parcel 1 minute south of Highway 15 close to Lamont, Bruderheim, Fort Saskatchewan, Elk Island N.P. and Alberta's Industrial Heartland! ZONED HEARTLAND AGRICULTURE INDUSTRIAL – so the permitted uses are broad, including light industrial possibilities, farming, BUILDING YOUR DREAM HOUSE, and HOBBY FARMING. Hayfield is in nice shape!! No information on location [...]

#### **Basics**

Category: Land Date added: Added 5 months ago Lot Size Acres: 39.89 acres

Type: Vacant Lot/Land Bathrooms: 0 baths MLS ID: E4394619