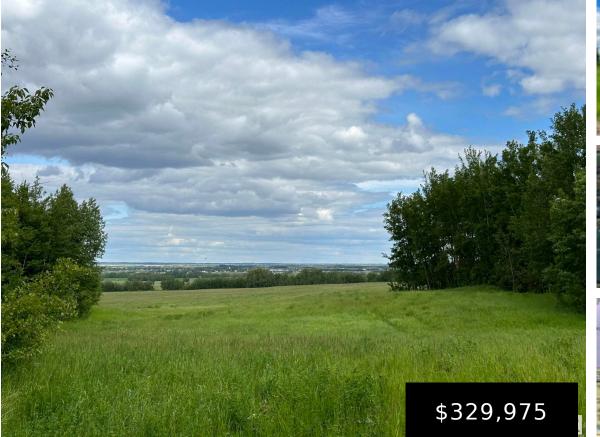

#### 553XX RANGE ROAD 201 RURAL LAMONT COUNTY AB TOB 2R0 E4393853

https://bestrealestateedmonton.ca

Beautiful 40 acre parcel 1 minute south of Hwy 15 close to Lamont, Bruderheim, Fort Saskatchewan, Elk Island N.P. and Alberta's Industrial Heartland! This is the southerly of 3 contiguous parcels that together total ~120 acres. All three parcels of 40 acres each are listed for sale – as separate listings. LOTS OF TREES AND [...] 553XX Range Road 201, Rural Lamont County, AB, T0B 2R0