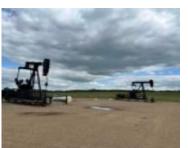

## 553ZZ RANGE ROAD 201 RURAL LAMONT COUNTY AB TOB 2R0 E4393849

https://bestrealestateedmonton.ca

553ZZ Range Road 201, Rural Lamont County, AB, T0B 2R0

- 0 baths
- Vacant Lot/Land
- Land

Beautiful 40 acre parcel 1 minute south of Hwy 15 close to Lamont, Bruderheim, Fort Saskatchewan, Elk Island N.P. and Alberta's Industrial Heartland! This is the northerly of 3 contiguous parcels that together total ~120 acres. All three parcels of 40 acres each are listed for sale, as separate listings. ZONED Heartland Agriculture Industrial – [...]