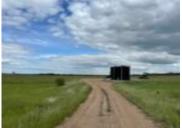

## 553ZZ RANGE ROAD 201 RURAL LAMONT COUNTY AB TOB 2R0 E4393849

https://bestrealestateedmonton.ca

553ZZ Range Road 201, Rural Lamont County, AB, T0B 2R0









- 0 baths
- Vacant Lot/Land
- Land



Beautiful 40 acre parcel 1 minute south of Hwy 15 close to Lamont, Bruderheim, Fort Saskatchewan, Elk Island N.P. and Alberta's Industrial Heartland! This is the northerly of 3 contiguous parcels that together total ~120 acres. All three parcels of 40 acres each are listed for sale, as separate listings. ZONED Heartland Agriculture Industrial – [...]



## **Basics**

Category: Land

Date added: Added 8 months ago

Lot Size Acres: 39.78 acres

Type: Vacant Lot/Land

Bathrooms: 0 baths

MLS ID: E4393849

## **Building Details**

**Exterior Features: Private Setting** 

## Listed by

**List Agent:** Danny Tchir List Office Name: MaxWell Devonshire Realty