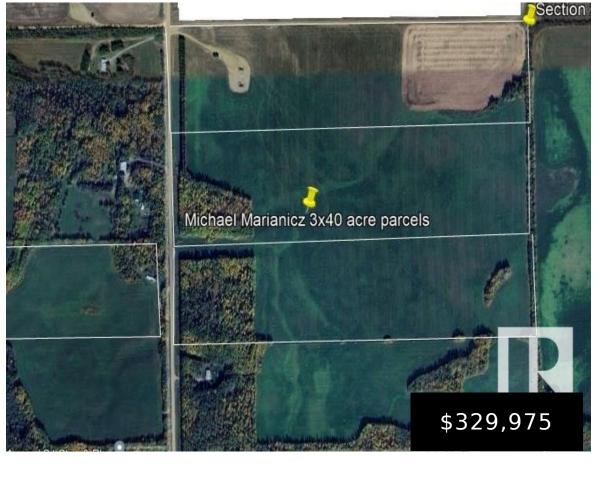

## 553ZZ RANGE ROAD 201 RURAL LAMONT COUNTY AB TOB 2R0 E4393849

https://bestrealestateedmonton.ca

553ZZ Range Road 201, Rural Lamont County, AB, T0B 2R0

- 0 baths
- Vacant Lot/Land
- Land

Beautiful 40 acre parcel 1 minute south of Hwy 15 close to Lamont, Bruderheim, Fort Saskatchewan, Elk Island N.P. and Alberta's Industrial Heartland! This is the northerly of 3 contiguous parcels that together total ~120 acres. All three parcels of 40 acres each are listed for sale, as separate listings. ZONED Heartland Agriculture Industrial – [...]