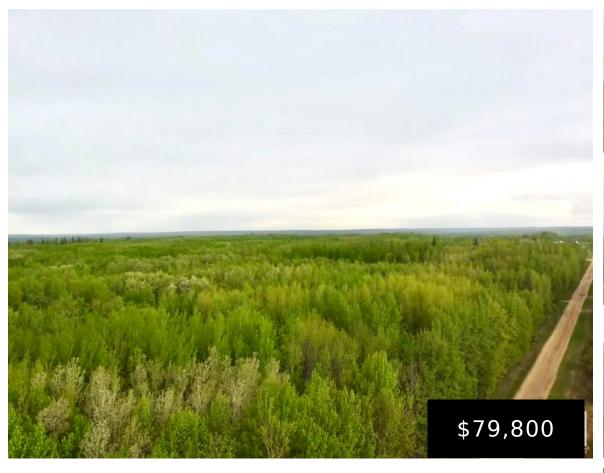

Welcome to your Rich Valley area private OASIS of sprawling 7.14 acre lot! Opportunity abounds with this treed land, offering springs and creeks and all of natures beauty at your fingertips. Start creating your dream home with ease as utilities are at the frontage, and enjoy the spacious driveway beckoning you to visit!

## **Building Details**

Exterior Features: Backs Onto Park/Trees, Level Land, Stream/Pond, Treed Lot, See Remarks