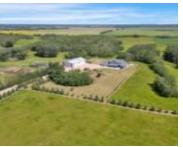

### **56429A RGE RD 240 RURAL STURGEON COUNTY AB** TOA 0K2 E4395049

https://bestrealestateedmonton.ca

56429A RGE RD 240, Rural Sturgeon County, AB, T0A 0K2

Welcome Home. Stunning 24.56 Acreage Opportunity 25 Min North of Edmonton. 2869 Sqft Home with Finished Walk Out Basement. 28'4×35'6 Garage. 3169 Sq Ft Shop. 19'1×29'1 Garage. 1488 SqFt Above Garage Living. Long Drive way to Gated Home. Open to Above Floor Plan. High end kitchen with built in appliances overlooks large dining room to [...]

### **Basics**

**Category:** Residential **Type:** Detached Single Family

Date added: Added 4 months ago Bedrooms: 6 beds

Floors: 3 floors Bathrooms: 6 baths

Year built: 2018 Lot Size Acres: 24.56 acres

MLS ID: E4395049 BathroomsFull: 4