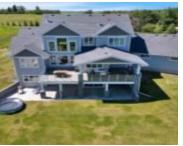

### **56429A RGE RD 240 RURAL STURGEON COUNTY AB** TOA 0K2 E4395049

https://bestrealestateedmonton.ca

56429A RGE RD 240, Rural Sturgeon County, AB, T0A 0K2

Welcome Home. Stunning 24.56 Acreage Opportunity 25 Min North of Edmonton. 2869 Sqft Home with Finished Walk Out Basement. 28'4×35'6 Garage. 3169 Sq Ft Shop. 19'1×29'1 Garage. 1488 SqFt Above Garage Living. Long Drive way to Gated Home. Open to Above Floor Plan. High end kitchen with built in appliances overlooks large dining room to [...]