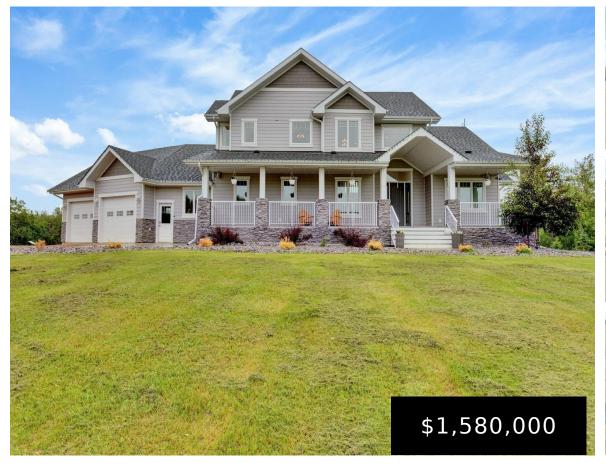

### **56429A RGE RD 240 RURAL STURGEON COUNTY AB** TOA 0K2 E4395049

https://bestrealestateedmonton.ca

56429A RGE RD 240, Rural Sturgeon County, AB, T0A 0K2

Welcome Home. Stunning 24.56 Acreage Opportunity 25 Min North of Edmonton. 2869 Sqft Home with Finished Walk Out Basement. 28'4×35'6 Garage. 3169 Sq Ft Shop. 19'1×29'1 Garage. 1488 SqFt Above Garage Living. Long Drive way to Gated Home. Open to Above Floor Plan. High end kitchen with built in appliances overlooks large dining room to [...]

### **Basics**

**Category:** Residential **Type:** Detached Single Family

Date added: Added 4 months ago Bedrooms: 6 beds

Floors: 3 floors Bathrooms: 6 baths

Year built: 2018 Lot Size Acres: 24.56 acres

MLS ID: E4395049 BathroomsFull: 4