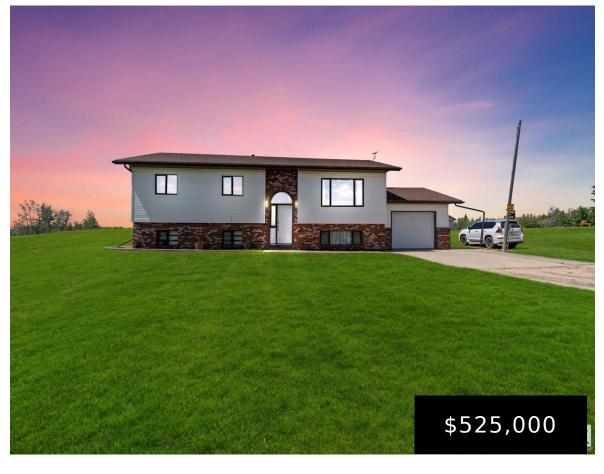

### **57222 RGE RD 80 RURAL LAC STE. ANNE COUNTY AB** TOE 1NO E4393889

https://bestrealestateedmonton.ca

57222 RGE RD 80, Rural Lac Ste. Anne County, AB, T0E 1N0

OUTBUILDINGS GALORE! Welcome to your most amazing opportunity in Rochfort Bridge. This 25.50 parcel of land has it all. Starting up the Drive, you will find your picturesque Raised bungalow, with 2 entries including a private Basement Entry.. This 5 bedroom, 3 full bath, 1481 sq foot home was built in 1993 with an additional [...]

- 5 beds
- 3 baths
- Detached Single Family
- Residential
- 1431.61 sq ft

Range Rd 80 Google

Call us now

Email:

Address: 3018 Calgary Trail NW, Edmonton, Alberta T6J6V4