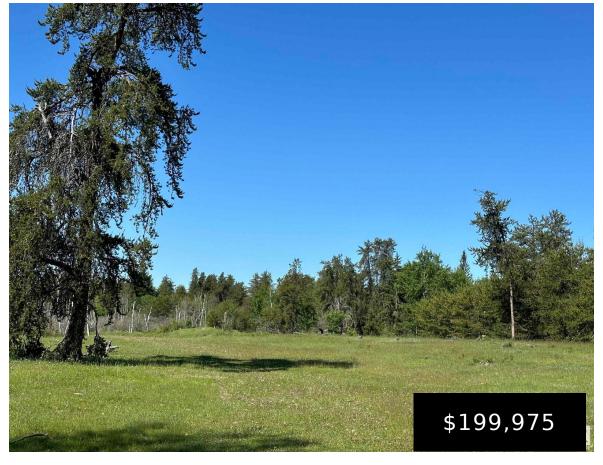

## **575XX HIGHWAY 855 LAMONT COUNTY RURAL LAMONT COUNTY AB TOB 2R0 E4394662**

https://bestrealestateedmonton.ca

575XX Highway 855 Lamont County, Rural Lamont County, AB, T0B 2R0

111 Acres of Prime Recreational Land and Many Beautiful Sites on which to Build a Home or Cabin! Old gas well site on the land provides some partial access. Trees galore. Wildlife is abundant! OR...Possibly develop your hobby farm! Maybe set up that campsite for friends and family?? Right along the pavement, close to the [...]

## **Basics**

Category: Land Type: Vacant Lot/Land

Date added: Added 9 months ago Bathrooms: 0 baths

Lot Size Acres: 111.41 acres MLS ID: E4394662

## **Building Details**

Exterior Features: Private Setting, Stream/Pond, Treed Lot, Partially Fenced