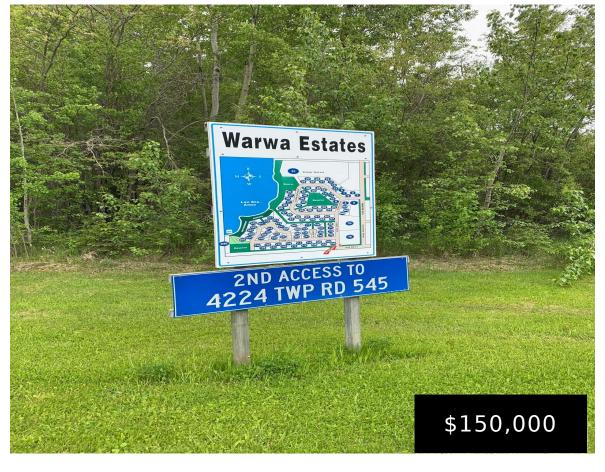

### **58 4224 TWP RD 545 RURAL LAC STE. ANNE COUNTY AB TOE OLO E4392072**

https://bestrealestateedmonton.ca

#58 4224 TWP RD 545, Rural Lac Ste. Anne County, AB, TOE OLO

Rustic cabin in Warwa Estates, a short drive from Edmonton. Features include 100 amp power, open concept design, and a 40 ft 5th wheel included. Situated on justs under half an acre surrounded by trees, perfect for outdoor enthusiasts. Right next to the summer village of West Cove, boat launches, quading trails, playground and ball [...]