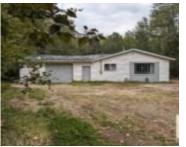

### **58 4224 TWP RD 545 RURAL LAC STE. ANNE COUNTY AB TOE OLO E4392072**

https://bestrealestateedmonton.ca

#58 4224 TWP RD 545, Rural Lac Ste. Anne County, AB, TOE OLO

Rustic cabin in Warwa Estates, a short drive from Edmonton. Features include 100 amp power, open concept design, and a 40 ft 5th wheel included. Situated on justs under half an acre surrounded by trees, perfect for outdoor enthusiasts. Right next to the summer village of West Cove, boat launches, quading trails, playground and ball [...]