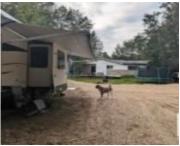

### **58 4224 TWP RD 545 RURAL LAC STE. ANNE COUNTY AB TOE OLO E4392072**

https://bestrealestateedmonton.ca

#58 4224 TWP RD 545, Rural Lac Ste. Anne County, AB, TOE OLO

Rustic cabin in Warwa Estates, a short drive from Edmonton. Features include 100 amp power, open concept design, and a 40 ft 5th wheel included. Situated on justs under half an acre surrounded by trees, perfect for outdoor enthusiasts. Right next to the summer village of West Cove, boat launches, quading trails, playground and ball [...]