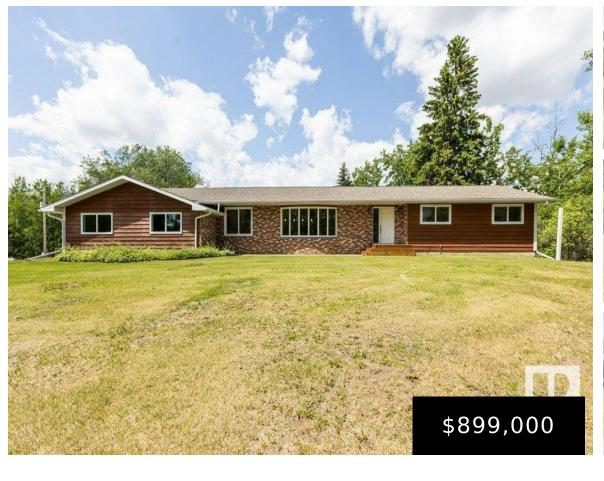

# **58328 RG RD 243 RURAL WESTLOCK COUNTY AB T0G 2J0 E4393934**

https://bestrealestateedmonton.ca

58328 Rg Rd 243, Rural Westlock County, AB, T0G 2J0

PROFESSIONALY RENOVATED! 2235 sq ft 3+1 bdrm bung w/ att garage on 15.88 acres. Enter home through huge back entrance w/ 2 pce bath & main floor laundry. Massive open concept kitchen w/ 14' island & a coffee bar, SS appls & custom cabinets. The dining has bay windows, living rm w/ patio doors & [...]

- 4 beds
- 3 baths
- Detached Single Family
- Residential
- 2235.25 sq ft

Address: 3018 Calgary Trail NW, Edmonton, Alberta T6J6V4

#### **Basics**

Category: Residential **Type:** Detached Single Family

Date added: Added 5 months ago Bedrooms: 4 beds

Bathrooms: 3 baths Floors: 2 floors

Year built: 1979 Lot Size Acres: 15.88 acres

MLS ID: E4393934 **BathroomsFull:** 2

### **Building Details**

**Architectural Style: Exterior Features:** Hillside, Landscaped, Private Setting, Rolling

Land, Treed Lot Bungalow

Flooring: Vinyl Plank RoomType: LivingRoom, DiningRoom, Kitchen, FamilyRoom, Den,