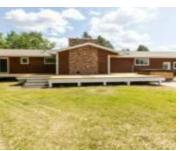

# **58328 RG RD 243 RURAL WESTLOCK COUNTY AB T0G 2J0 E4393934**

https://bestrealestateedmonton.ca

58328 Rg Rd 243, Rural Westlock County, AB, T0G 2J0

PROFESSIONALY RENOVATED! 2235 sq ft 3+1 bdrm bung w/ att garage on 15.88 acres. Enter home through huge back entrance w/ 2 pce bath & main floor laundry. Massive open concept kitchen w/ 14' island & a coffee bar, SS appls & custom cabinets. The dining has bay windows, living rm w/ patio doors & [...]