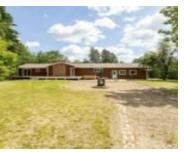

# **58328 RG RD 243 RURAL WESTLOCK COUNTY AB T0G 2J0 E4393934**

https://bestrealestateedmonton.ca

58328 Rg Rd 243, Rural Westlock County, AB, T0G 2J0

PROFESSIONALY RENOVATED! 2235 sq ft 3+1 bdrm bung w/ att garage on 15.88 acres. Enter home through huge back entrance w/ 2 pce bath & main floor laundry. Massive open concept kitchen w/ 14' island & a coffee bar, SS appls & custom cabinets. The dining has bay windows, living rm w/ patio doors & [...]