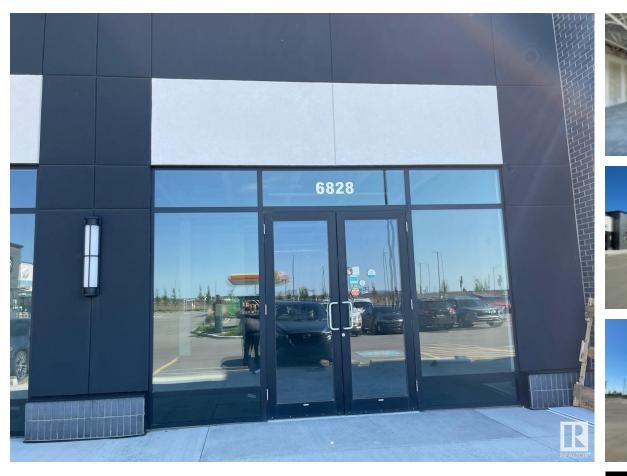

### #6 6828 178 AV NW NW EDMONTON AB T5Z 0T5 E4393695

https://bestrealestateedmonton.ca

#6 6828 178 AV NW NW, Edmonton, AB, T5Z 0T5

Looking for A Prime Retail Space To Lease On The North Side Of Edmonton then Look No Further. This 1379 sq ft unit is a great location for restaurant, retail, office, flower shop, Ice Cream, Accounting, Law firm, and more. Located in Crystallina, close to residential homes . Brand new building with lots of parking. Anchored [...]