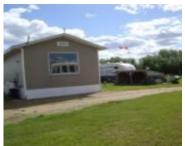

# **60413 RR 233 RURAL THORHILD COUNTY AB T0A 3J0 E4391883**

https://bestrealestateedmonton.ca

60413 RR233, Rural Thorhild County, AB, T0A 3J0

Unique "off grid" property for a unique buyer. Approx 7 fenced ac w/ 1088sqft 2 bedrm mobile upgraded & added on to. Newer roof, insulated siding, updated kitchen, bath & flooring. Solar energy supplies power. Heat is provided by wood burning stove, electric heater, & 2 propane heaters. There is a furnace but duct work [...]

## **Building Details**

Architectural Style: Single Wide Exterior Features: Cross Fenced, Fenced, Landscaped,

Mobile Home Vegetable Garden

Flooring: Laminate Flooring RoomType: LivingRoom, Kitchen, MasterBedroom,