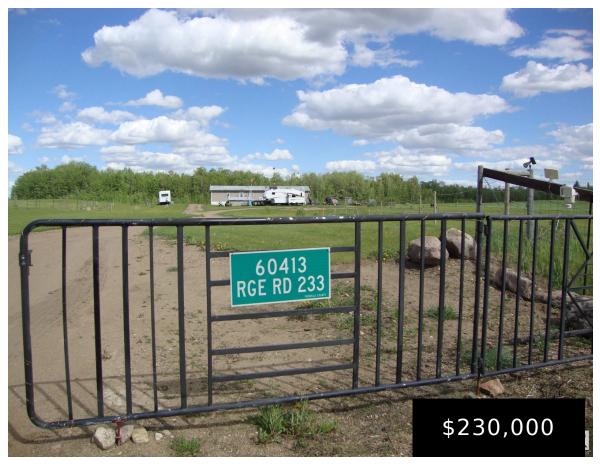

# **60413 RR 233 RURAL THORHILD COUNTY AB T0A 3J0 E4391883**

https://bestrealestateedmonton.ca

60413 RR233, Rural Thorhild County, AB, T0A 3J0

Unique "off grid" property for a unique buyer. Approx 7 fenced ac w/ 1088sqft 2 bedrm mobile upgraded & added on to. Newer roof, insulated siding, updated kitchen, bath & flooring. Solar energy supplies power. Heat is provided by wood burning stove, electric heater, & 2 propane heaters. There is a furnace but duct work [...]

- 2 beds
- 1 bath
- Detached Single Family
- Residential
- 1087.27 sq ft

Range Rd 233

Filone: 760-300-237

I: info@bestrealestateedmonton.ca

Address: 3018 Calgary Trail NW, Edmonton, Alberta T6J6V4