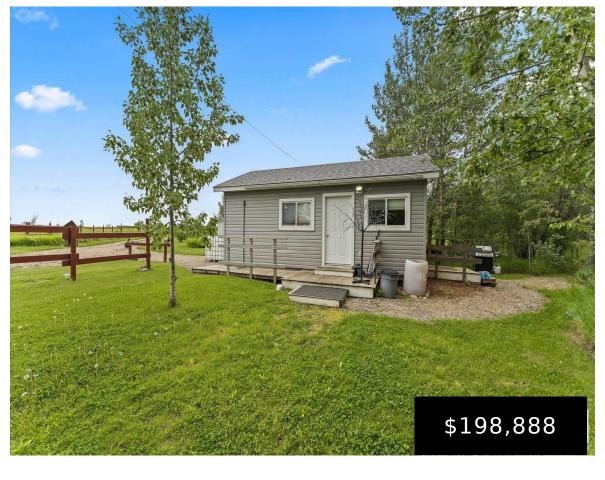

# **60502 RGE RD 213 RURAL THORHILD COUNTY AB TOA 0A0 E4394935**

https://bestrealestateedmonton.ca

60502 Rge Rd 213, Rural Thorhild County, AB, T0A 0A0

Dream turn-key recreational property or ideal building site! Located only 1 hr N of Edmonton and 8 km N of Thorhild. This unique 10 acre site is all set up for multiple families to enjoy the outdoors. The property has power with 100 & 200amp. There are 5 cabins, multiple storage buildings, and three 30 [...]

- 1 bed
- 1 bath
- Cottage
- Residential
- 383.95 sq ft

Phone: 780-566-237

nail: info@bestrealestateedmonton.ca

Address: 3018 Calgary Trail NW, Edmonton, Alberta T6J6V4

#### **Basics**

Category: Residential Type: Cottage

Date added: Added 4 months ago Bedrooms: 1 bed

Bathrooms: 1 bath Floors: 1 floor

Year built: 2020 Lot Size Acres: 10.01 acres

MLS ID: E4394935 **BathroomsFull:** 1

## **Building Details**

Architectural Style: Bungalow Exterior Features: Backs Onto Park/Trees, Level Land,

Recreation Use, Partially Fenced

Flooring: Laminate Flooring