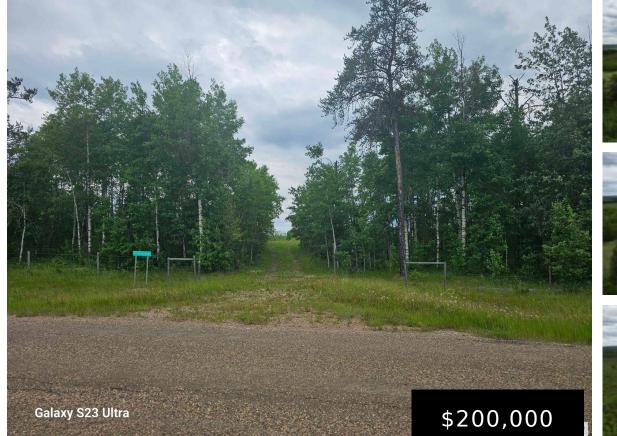

#### 60530 RGE RD 181 RURAL SMOKY LAKE COUNTY AB T0A 2C0 E4394391

https://bestrealestateedmonton.ca

This pristine, undeveloped parcel of land 90 min drive from Edmonton offers an exceptional opportunity to start from the ground up and create the haven of your dreams. Parcel features a creek, wetlands, and access to a private small lake on the north edge of the property. Nestled in a serene setting that promises privacy, [...]

60530 RGE RD 181, **Rural Smoky Lake** County, AB, TOA 2C0

- 0 baths
- Vacant Lot/Land
- Land

#### **Basics**

Category: Land Date added: Added 5 months ago Lot Size Acres: 161 acres

Type: Vacant Lot/Land Bathrooms: 0 baths MLS ID: E4394391

### **Building Details**

Exterior Features: Creek, Fruit Trees/Shrubs, Lake Access Property, Lake View