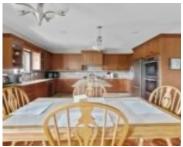

### 61008 RGE RD 104 RURAL ST. PAUL COUNTY AB TOA 0A5 E4391912

https://bestrealestateedmonton.ca

61008 Rge Rd 104, Rural St. Paul County, AB, T0A 0A5

Built in 2011 this 1792 sq/ft home sits on a full 160 acres of mixed farmland with approx. 75 arable acres, bush, pasture, and seasonal creek, a large Quonset big enough to comfortably house all the farm equipment/RV and double attached garage with in-floor heat. Inside, the main floor showcases a custom designed kitchen with [...]

# **Building Details**

**Architectural Style:** 1 and Half Storey **Exterior Features: Private Setting** 

Flooring: Ceramic Tile, Hardwood, Laminate RoomType: LivingRoom, DiningRoom,

Kitchen, FamilyRoom Flooring