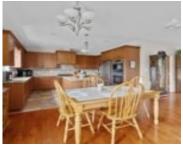

### 61008 RGE RD 104 RURAL ST. PAUL COUNTY AB TOA 0A5 E4391912

https://bestrealestateedmonton.ca

61008 Rge Rd 104, Rural St. Paul County, AB, T0A 0A5

Built in 2011 this 1792 sq/ft home sits on a full 160 acres of mixed farmland with approx. 75 arable acres, bush, pasture, and seasonal creek, a large Quonset big enough to comfortably house all the farm equipment/RV and double attached garage with in-floor heat. Inside, the main floor showcases a custom designed kitchen with [...]

# **Building Details**

**Architectural Style:** 1 and Half Storey **Exterior Features: Private Setting** 

Flooring: Ceramic Tile, Hardwood, Laminate RoomType: LivingRoom, DiningRoom,

Kitchen, FamilyRoom Flooring