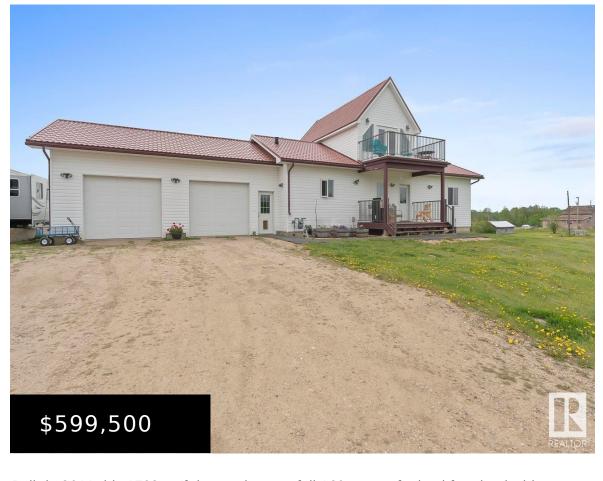

### 61008 RGE RD 104 RURAL ST. PAUL COUNTY AB TOA 0A5 E4391912

https://bestrealestateedmonton.ca

61008 Rge Rd 104, Rural St. Paul County, AB, T0A 0A5

Built in 2011 this 1792 sq/ft home sits on a full 160 acres of mixed farmland with approx. 75 arable acres, bush, pasture, and seasonal creek, a large Quonset big enough to comfortably house all the farm equipment/RV and double attached garage with in-floor heat. Inside, the main floor showcases a custom designed kitchen with [...]