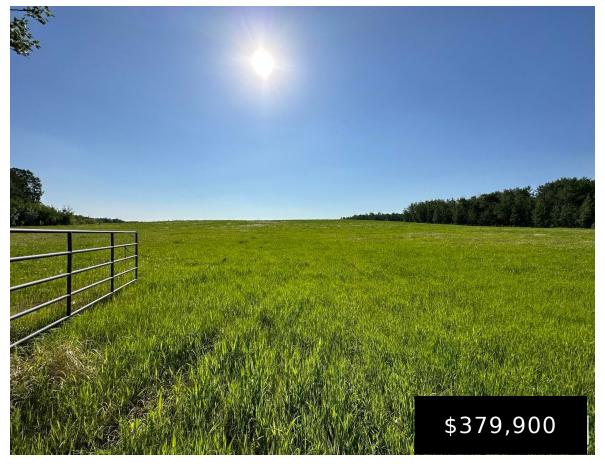

#### 61226 RANGE RD 180 RD RURAL SMOKY LAKE COUNTY **AB TOA 3CO E4394496**

https://bestrealestateedmonton.ca

61226 Range Rd 180 RD, Rural Smoky Lake County, AB, T0A 3C0

Just under 70 acres of prime property steps from popular Hanmore Lake. Properties near Hanmore Lake rarely come up for sale, this fully fenced parcel is located only a half mile from the lake, ideal for a someone looking for a something unique, next to one of the best swimming and boating lakes and so [...]

#### **Basics**

Category: Land Type: Vacant Lot/Land

Date added: Added 7 months ago Bathrooms: 0 baths

Lot Size Acres: 69.64 acres MLS ID: E4394496

### **Building Details**

Exterior Features: Backs Onto Park/Trees, Boating, Fenced, Private Setting, Rolling Land