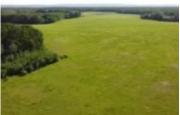

#### 61226 RANGE RD 180 RD RURAL SMOKY LAKE COUNTY **AB TOA 3CO E4394496**

https://bestrealestateedmonton.ca

61226 Range Rd 180 RD, Rural Smoky Lake County, AB, T0A 3C0

Just under 70 acres of prime property steps from popular Hanmore Lake. Properties near Hanmore Lake rarely come up for sale, this fully fenced parcel is located only a half mile from the lake, ideal for a someone looking for a something unique, next to one of the best swimming and boating lakes and so [...]

#### **Basics**

Category: Land Type: Vacant Lot/Land

Date added: Added 7 months ago Bathrooms: 0 baths

Lot Size Acres: 69.64 acres MLS ID: E4394496

### **Building Details**

Exterior Features: Backs Onto Park/Trees, Boating, Fenced, Private Setting, Rolling Land