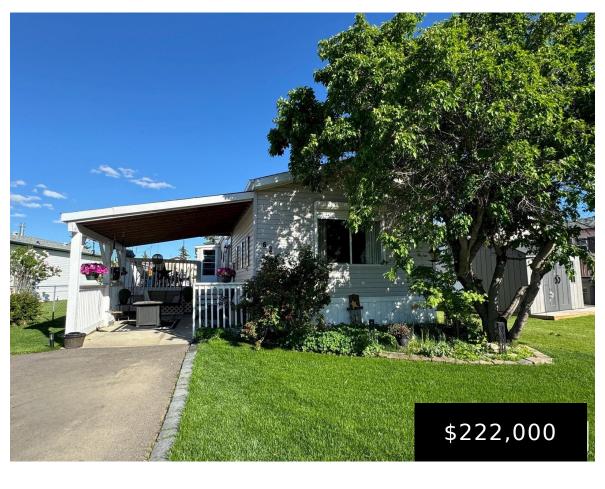

#### 62 3400 48 ST STONY PLAIN AB T7Z 1S1 E4393452

https://bestrealestateedmonton.ca

62 3400 48 ST, Stony Plain, AB, T7Z 1S1

Meridian Meadows ~ Well Maintained Home ~ Highly Sought-After Premier Family-Owned MH Community. This home has 2 Bdrms, 1 Bath, Open Concept Kitchen, Dining & Living area, Single Carport, Fenced Yard, Deck & Storage Shed. Reno List is expansive ~~ Hot Water Tank 2022 ~~ 2021 Black Stainless Steel Appliances, Countertops, Cupboards Refinished, New Hardware, [...]