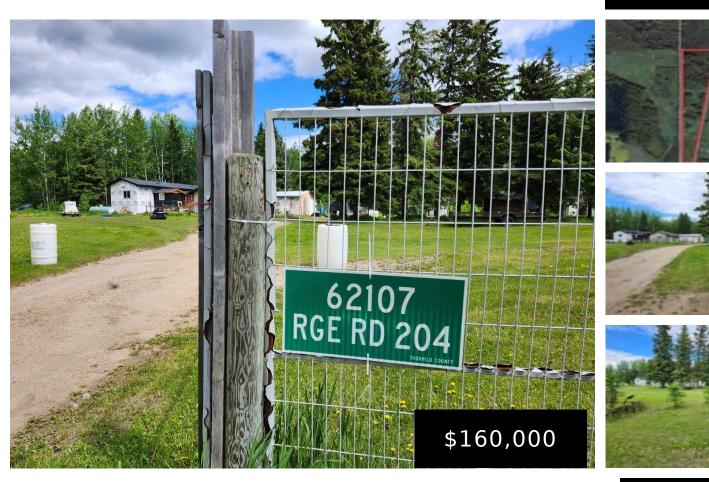

### 62107 RGE RD 204 RURAL THORHILD COUNTY AB TOA 2P0 E4393387

https://bestrealestateedmonton.ca

62107 Rge Rd 204, **Rural Thorhild** County, AB, TOA 2P0

Very private acreage with all services such as power, Propane tank for heating, septic tank with septic field, above ground 500 gal water storage tank fully heat traced with pump system for the mobile home. Home is approximately 900 sq ft with kitchen and 2 bedrooms, and full bathroom. Home is in need of some [...]

## **Basics**

Category: Residential Date added: Added 8 months ago Bathrooms: 1 bath **Year built:** 1978 MLS ID: E4393387

Type: Manufactured Home Bedrooms: 2 beds Floors: 1 floor Lot Size Acres: 25.4 acres **BathroomsFull:** 1