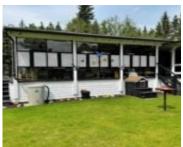

## 623005 RGE RD 60 RURAL WOODLANDS COUNTY AB TOG 1A0 E4394928

https://bestrealestateedmonton.ca

623005 RGE RD 60, Rural Woodlands County, AB, T0G 1A0

Well maintained is an understatement, this pristine 15 acre parcel has a bit of everything; from treed recreation, a creek, 8 acres of open pasture (currently leased with income), but the real gem is the new fully deer fenced 4 acre front yard site w/ immaculately manicured gardens w/ different botanical islands, many w/ edibles [...]

# **Building Details**

**Parking Total: 4 Architectural Style:** Single

Wide Mobile Home

Exterior Features: Creek, Fenced, Flat Site, Fruit Flooring: Laminate Flooring,

Trees/Shrubs, Landscaped, No Through Road, Private Setting, Vinyl Plank Recreation Use, Treed Lot, Vegetable Garden