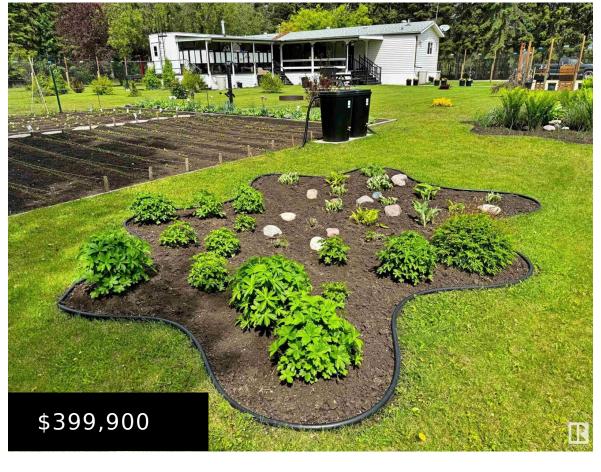

## 623005 RGE RD 60 RURAL WOODLANDS COUNTY AB TOG 1A0 E4394928

https://bestrealestateedmonton.ca

623005 RGE RD 60, Rural Woodlands County, AB, T0G 1A0

Well maintained is an understatement, this pristine 15 acre parcel has a bit of everything; from treed recreation, a creek, 8 acres of open pasture (currently leased with income), but the real gem is the new fully deer fenced 4 acre front yard site w/ immaculately manicured gardens w/ different botanical islands, many w/ edibles [...]