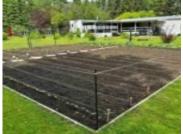

## 623005 RGE RD 60 RURAL WOODLANDS COUNTY AB TOG 1A0 E4394928

https://bestrealestateedmonton.ca

623005 RGE RD 60, Rural Woodlands County, AB, T0G 1A0

Well maintained is an understatement, this pristine 15 acre parcel has a bit of everything; from treed recreation, a creek, 8 acres of open pasture (currently leased with income), but the real gem is the new fully deer fenced 4 acre front yard site w/ immaculately manicured gardens w/ different botanical islands, many w/ edibles [...]

# **Building Details**

**Parking Total: 4 Architectural Style:** Single

Wide Mobile Home

Exterior Features: Creek, Fenced, Flat Site, Fruit Flooring: Laminate Flooring,

Trees/Shrubs, Landscaped, No Through Road, Private Setting, Vinyl Plank Recreation Use, Treed Lot, Vegetable Garden