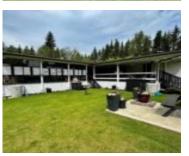

## 623005 RGE RD 60 RURAL WOODLANDS COUNTY AB TOG 1A0 E4394928

https://bestrealestateedmonton.ca

623005 RGE RD 60, Rural Woodlands County, AB, T0G 1A0

Well maintained is an understatement, this pristine 15 acre parcel has a bit of everything; from treed recreation, a creek, 8 acres of open pasture (currently leased with income), but the real gem is the new fully deer fenced 4 acre front yard site w/ immaculately manicured gardens w/ different botanical islands, many w/ edibles [...]

# **Building Details**

**Parking Total: 4 Architectural Style:** Single

Wide Mobile Home

Exterior Features: Creek, Fenced, Flat Site, Fruit Flooring: Laminate Flooring,

Trees/Shrubs, Landscaped, No Through Road, Private Setting, Vinyl Plank Recreation Use, Treed Lot, Vegetable Garden