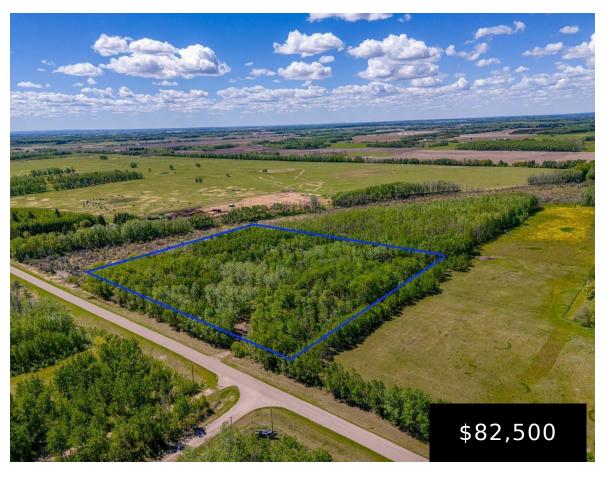

## 62432 RANGE ROAD 443 RURAL BONNYVILLE M.D. AB T9M 1P2 E4391830

https://bestrealestateedmonton.ca

62432 Range Road, Rural Bonnyville M.D., AB, T9M 1P2

- 0 baths
- Vacant Lot/Land
- Land

This beautiful 9.98-acre lot is located just 10 km from the HWY 55 West roundabout, providing easy access to major routes and paved the whole way. Situated near Ardmore, Alberta, a welcoming community known for its serene rural lifestyle and friendly neighbours, the property is mostly treed, offering a natural and private setting. The dense [...]

## **Basics**

Category: Land

Date added: Added 9 months ago

Lot Size Acres: 9.98 acres

Type: Vacant Lot/Land

Bathrooms: 0 baths

MLS ID: E4391830