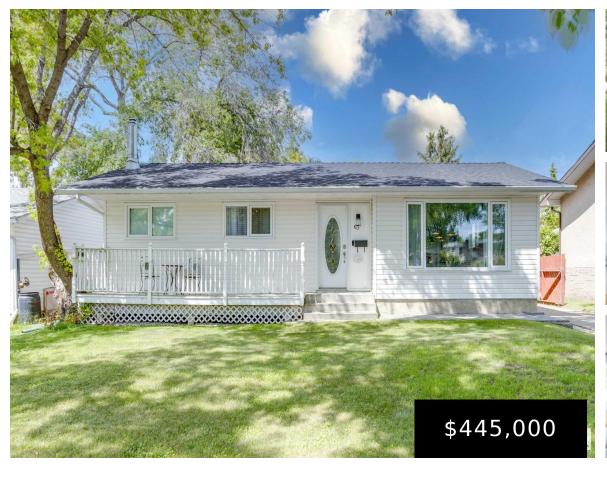

#### 63 MARION DR SHERWOOD PARK AB T8A 0M3 E4394578

https://bestrealestateedmonton.ca

63 MARION DR, Sherwood Park, AB, T8A 0M3

Stunning, remodelled bungalow in Mills Haven is sure to impress. Features of this home include hardwood flooring, open concept kitchen, two renovated bathrooms with heated floors, newer windows and shingles a total of four bedrooms, an oversized 26×24 heated garage, fully finished basement, huge back yard for entertaining or for the kids just to play. [...]

Architectural Style: Bungalow

**Exterior Features:** Fenced, Golf Nearby, Landscaped, Playground Nearby, Public Transportation, Schools, Shopping Nearby

**Roof:** Asphalt Shingles

**RoomType:** LivingRoom, DiningRoom, Kitchen, MasterBedroom, Bedroom2, Bedroom3,