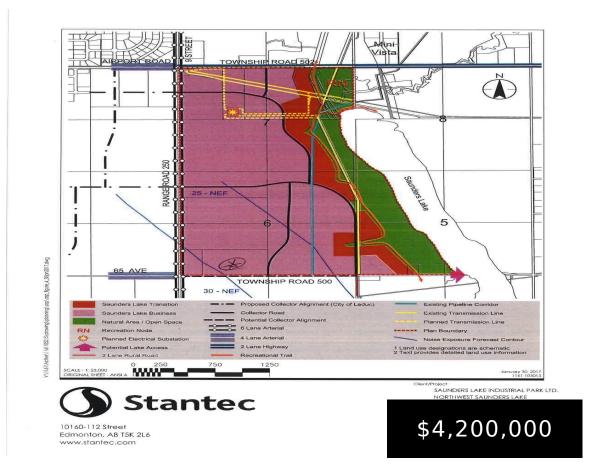

#### 65 AVE RR 245&250 RURAL LEDUC COUNTY AB T9E 4C4 E4393540

https://bestrealestateedmonton.ca

APP 59.8 ACRES(MORE OR LESS).LOCATED ON 65 AVE BETWEEN RR 245 AND 250.PARCEL IS LOCATED IN LEDUC COUNTY AND HAS A GREAT POTENTIAL IN SAUNDERS LAKE AREA STRUCTURE PLAN.FUTURE PROPOSED ZONING IS MEDIUM INDUSTRIAL.

### **Basics**

Category: Land Date added: Added 7 months ago Lot Size Acres: 59.8 acres

Type: Vacant Lot/Land Bathrooms: 0 baths MLS ID: E4393540