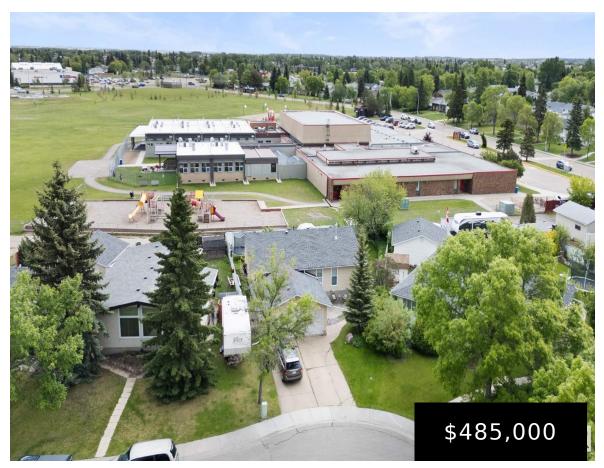

#### **65 HAIDA AV LEDUC AB T9E 4E7 E4393756**

https://bestrealestateedmonton.ca

If you have been wanting to invest in real estate, this is the one! Absolute turnkey cul-de-sac bungalow with a LEGAL basement suite. Major renovations occurred from 2019-2020! To list a few: new roof in 2019, all new windows over the past 5 years, 2 new furnaces, 2 new hot water tanks, complete basement rebuild, [...]

# **Building Details**

Architectural Style: Bungalow Parking Features: Double Garage

Attached

Exterior Features: Airport Nearby, Backs Onto Flooring: Vinyl Plank

Park/Trees, Cul-De-Sac, Flat Site, Landscaped, Schools,